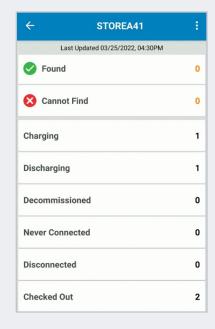

#### **Portal and Dashboard Information**

View precise device locations and customizable reports at your fingertips.

## **Manager Screens**

Manager Site Dashboard—Device Details: Allows managers to quickly and easily view the details of connected devices

in a specific location.

#### Manager Site Dashboard—Overview:

Provides site managers with a status overview of all devices at their site.