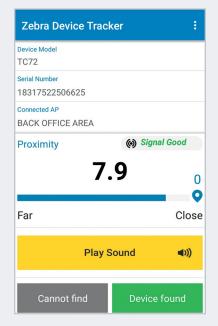

#### **Intuitive User Interface**

A simple proximity indicator lets you know how close the device is- and guides you there.

## Proximity Indicator/Geiger-Counter:

Indicates whether users are moving closer to or farther from a lost device; enables activation of the "Play Sound" function.