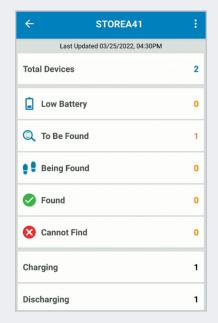

#### **Portal and Dashboard Information**

View precise device locations and customizable reports at your fingertips.

## **Manager Screens**

Manager Site Dashboard—Device Details: Allows managers to quickly and easily view the details of connected devices

in a specific location.

#### Manager Site Dashboard—Overview:

Provides site managers with a status overview of all devices at their site.