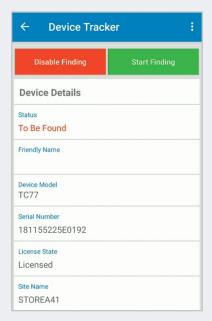

## **Manager Screens**

Manager Site Dashboard—Device Details: Allows managers to quickly and easily view the details of connected devices

in a specific location.

Protect against loss by setting thresholds that automatically flag devices at risk of loss. Single signon enables transparent accountability and security during check-out and check-in. Gain unparalleled fleet visibility with a dashboard that provides the exact location and status of your entire fleet. With customizable status and incident reports, you can understand and quantify the impact device loss has on your business.

#### **Portal and Dashboard Information**

View precise device locations and customizable reports at your fingertips.