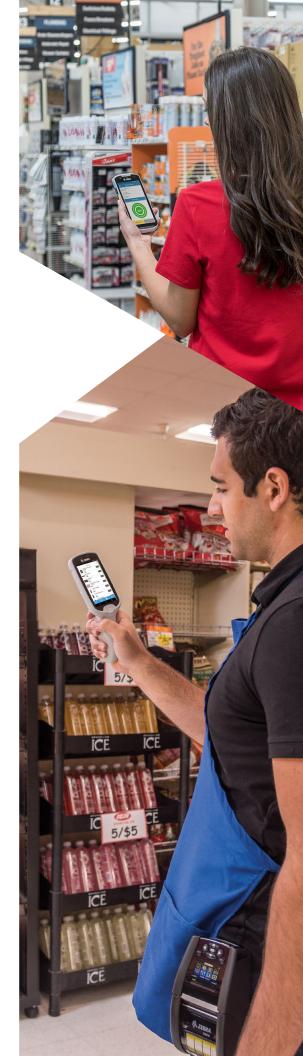

Recovery shouldn't be confined to the walls of your facility. With Map-Based Locationing, precisely geolocate and view every connected WLAN or WAN Zebra device with Device Tracker on Google Maps. A proximity indicator on another device will guide you to the lost device, and you can also trigger an alarm on the missing device to assist in recovery.

#### **Intuitive User Interface**

A simple proximity indicator lets you know how close the device is- and guides you there.

## Proximity Indicator/Geiger-Counter:

Indicates whether users are moving closer to or farther from a lost device; enables activation of the "Play Sound" function.