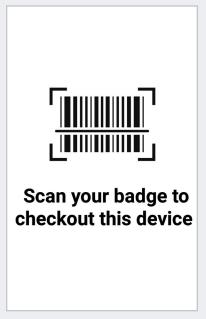

## **Check-Out/In Accountability**

Identify device users with simple barcode or single sign-on (SSO) compatibility.

#### **Device Check-Out:**

When users are mandated to scan their employee badge to access a device, managers have visibility into which associate has which device, resulting in more accountability.