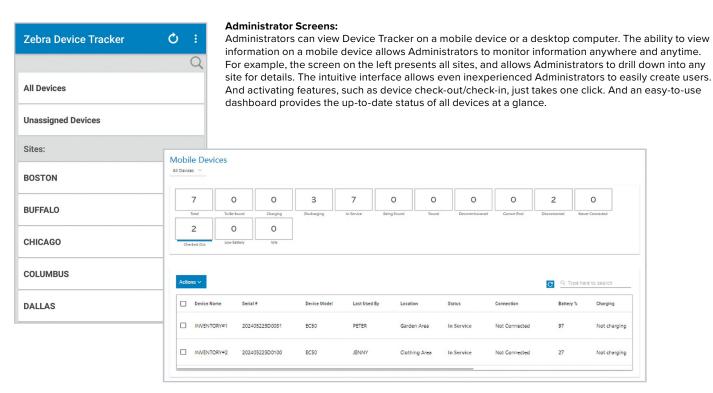

## Administrator Screens

Eliminate the high cost of lost and misplaced Zebra Android mobile devices in your organization with Zebra Device Tracker.

For more information, visit www.zebra.com/devicetracker