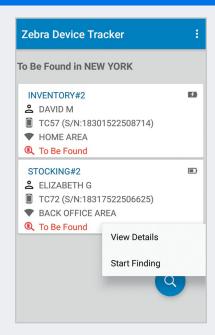

### **Find Device Work Orders:**

Displays all devices at a site that need to be recovered.

#### Manager Site Dashboard—Overview:

Provides site managers with a status overview of all devices at their site.