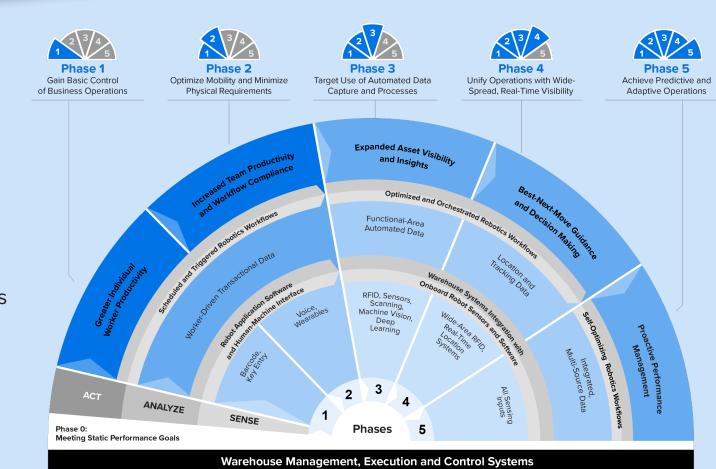

Employing Zebra's Warehouse Maturity Model as our compass, we gain insights into your current status, creating a roadmap for your modernization journey. With our five-phase approach, we unlock a world of dynamic operations and real-time insights, identifying clear milestones to navigate your distinct challenges. It's not just about understanding where you stand; it's about crafting a personalized pathway to acheive your business and operational outcomes.

©2023 Zebra Technologies Corp. and/or its affiliates. No part of the Warehouse Maturity Model may be reproduced in any manner without Zebra Technologies Corp.'s permission.

Revamp your warehouse operations by seamlessly blending Warehouse

**Evolving Augmentation and Automation to Optimize Workers + Robots + Workflows** 

Management Systems, automation, and optimized workflows. Dive deeper with data capture, analytics and actionable insights. Experience Zebra's transformative "sense, analyze, and act" approach for soaring productivity and efficiency.