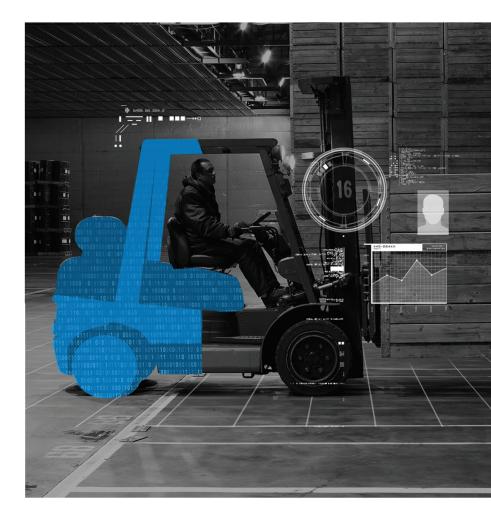

When you don't know the location or condition of critical assets, the productivity and efficiency of your operation suffers. You can automate managing every critical asset in your enterprise with Zebra MotionWorks Asset.

Our solution gives you real-time data into the health and whereabouts of all your key assets. And delivers the kind of actionable insights and unprecedented visibility that allow for smarter, faster business decisions. Get technology that transforms: by turning asset location into an invaluable asset.