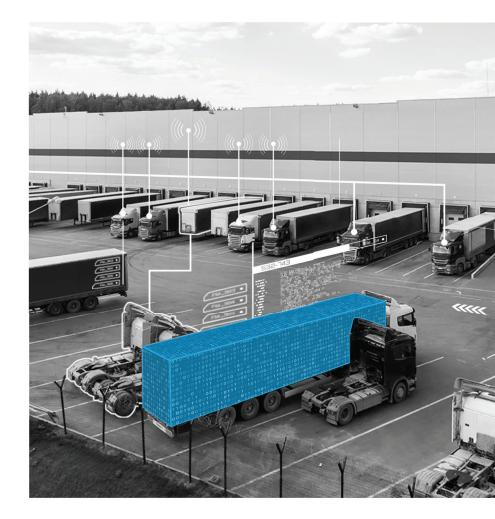

Reduce inventory carrying costs

Increase material handler productivity

Virtually eliminate line downtime due to part shortages

Your yard is in constant motion. And now you can secure a continuous flow of material and goods within your yard and ramp up planning, productivity and profit. With Zebra MotionWorks Yard.

Manage everything critical to your operation in real time. And, get insights you can put into immediate action. With greater efficiencies, you'll optimize space and turnaround times, increase throughput and drive costs down. And put your enterprise miles ahead of the competition. Use actionable insights to automate and optimize operations, fine-tune processes and sync your staff, systems and shipments. With Zebra MotionWorks Yard.

Automate the majority of trailer moves

Increase throughput without increasing space

Significantly reduce switcher expenses