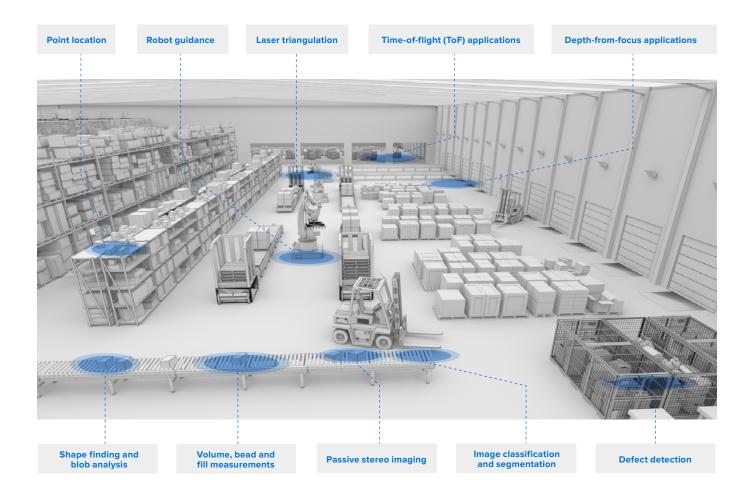

### Add a New Dimension of Accuracy

Elevate your inspection and detection capacities with deep learning and 3D vision

Leverage the strengths of 3D imaging and deep learning technologies for your toughest workflow challenges. Use 3D tools to identify hard-to-detect, low-contrast features that can't be detected by 2D. Measure the correct volume of objects with irregular shapes or varying surface areas, such as bread or glue beads. Determine the pose and location of objects as they move at speed. Detect otherwise unknown and unseen defects, and group complicated parts of great variety into a class.

Discover the wide array of use cases we offer beyond the list below.

#### **Zebra Hardware**

3D Sensors

Vision Controllers

I/O Cards

### Zebra Aurora™ Software

Aurora Vision Library™

Aurora Imaging Library™

Aurora Design Assistant™