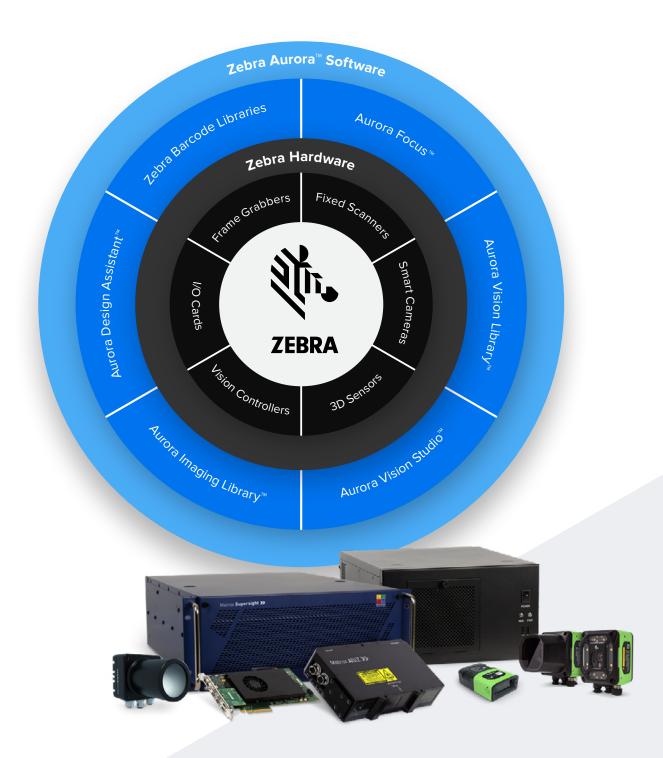

#### **Zebra Hardware**

**Fixed Scanners** 

**Smart Cameras** 

3D Sensors

Vision Controllers

I/O Cards

Frame Grabbers

#### Zebra Aurora<sup>™</sup> Software

Aurora Focus™

Aurora Vision Library™

Aurora Vision Studio™

Aurora Imaging Library™

Aurora Design Assistant™

Zebra Barcode Libraries