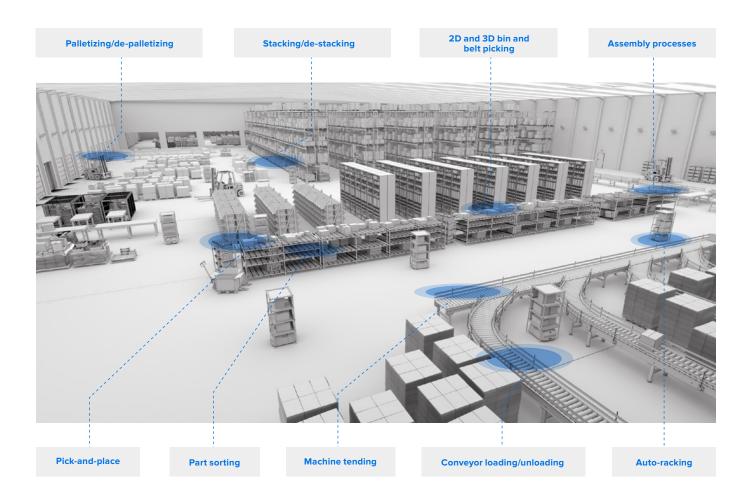

# Output More (and Higher Quality) Goods in Less Time with Automation

### **Higher Throughput**

Speed up product assembly and inbound/outbound processing

### **Elevated Quality**

Inspect, detect and measure automatically

### **Greater Accuracy**

Achieve lower error rates with a higher throughput of goods

### **Lower Overall Costs**

Decrease waste, flaws and recalls; predict and prevent downtime

### Do It All with One Interoperable Portfolio

From basic track-and-trace to complex inspection, recognition and guidance tasks

Tap into Zebra's robust lineup of fixed industrial scanning and machine vision products that deliver greater flexibility, choice, simplicity and value. Streamline how you qualify, procure and deploy automation products, software and components with a single source for all your needs.