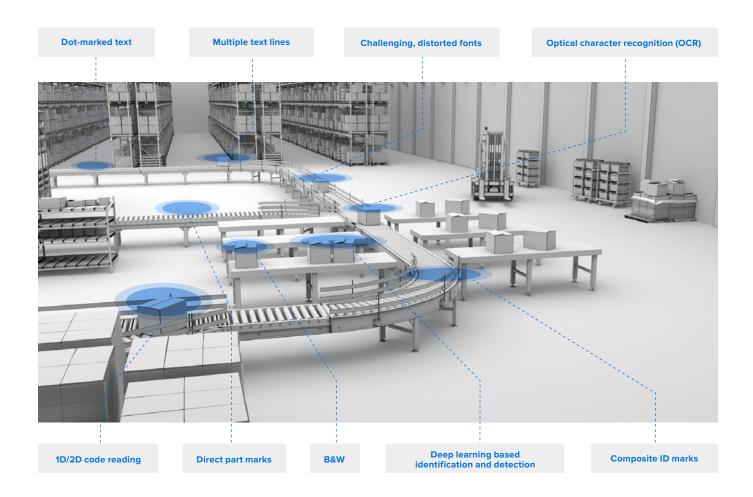

### **Create End-to-End Traceability**

### Automatically track and trace from production to distribution

Automatically capture codes the first time, every time—no matter how challenging or fast moving they are. Our unmatched technology reads low-contrast text, imperfect dot-matrix characters and labels that are dirty, wet, curved or torn. You can even custom create your own library of codes with our solutions.

Here are just a few of the many ways we can help you automate data capture.

#### **Zebra Hardware**

**Fixed Scanners** 

**Smart Cameras** 

3D Sensors

Vision Controllers

I/O Cards

Frame Grabbers

#### Zebra Aurora<sup>™</sup> Software

Aurora Focus™

Aurora Vision Library™

Aurora Vision Studio™

Aurora Imaging Library™

Aurora Design Assistant™

Zebra Barcode Libraries