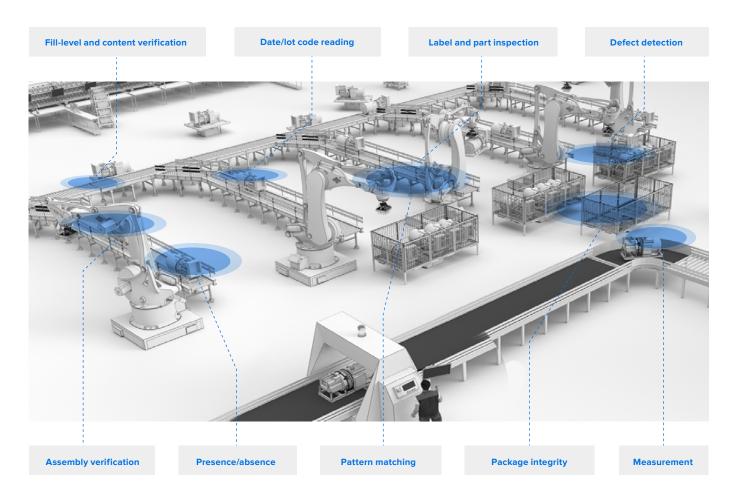

### **Verify Quality Faster than the Human Eye**

Automatically inspect, detect, analyze, classify, measure and verify

High quality can now be achieved at high velocity. With Zebra's industrial automation portfolio, you can verify quality and compliance at rapid speeds with exceptional accuracy, minimizing waste and maximizing margins.

These applications are just the start of what we can do for you.

#### **Zebra Hardware**

**Fixed Scanners** 

**Smart Cameras** 

3D Sensors

Vision Controllers

I/O Cards

Frame Grabbers

### Zebra Aurora<sup>™</sup> Software

Aurora Focus™

Aurora Vision Library™

Aurora Imaging Library™

Aurora Design Assistant™

3D and Deep Learning