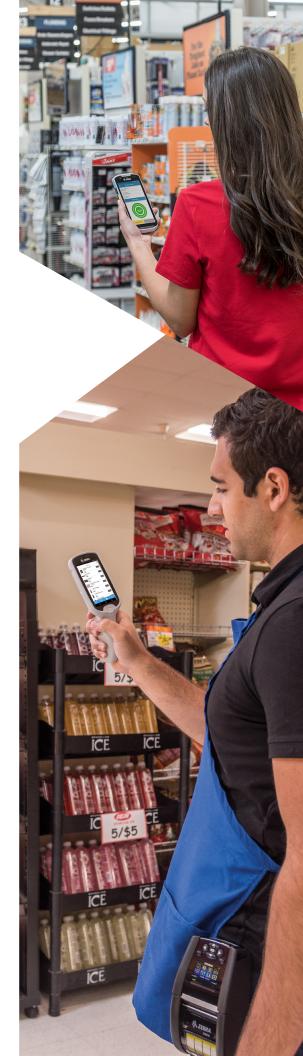

Recovery shouldn't be confined to the walls of your facility. With Map-Based Locationing, precisely geolocate and view every connected WLAN or WAN Zebra device with Device Guardian on Google Maps. A proximity indicator on another device will guide you to the lost device, and you can also trigger an alarm on the missing device to assist in recovery.

#### **Intuitive User Interface**

A simple proximity indicator lets you know how close the device is- and guides you there.

One click places any device into 'To Be Found' mode

Remotely ring the device to help find devices that are hidden from view