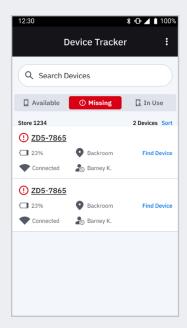

#### **Portal and Dashboard Information**

View precise device locations and customizable reports at your fingertips.

# **Easily View Your Missing or Misplaced Devices**

Automatically triggers alerts and generates a work order when devices have not reported in for a specified time or the battery level dips below your defined threshold

#### **Associates**

View misplaced devices that need to be found