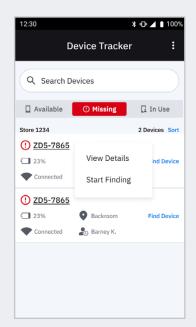

# **Easily View Your Missing or Misplaced Devices**

Automatically triggers alerts and generates a work order when devices have not reported in for a specified time or the battery level dips below your defined threshold

One click places any device into 'To Be Found' mode

Remotely ring the device to help find devices that are hidden from view