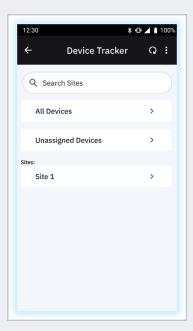

#### **Portal and Dashboard Information**

View precise device locations and customizable reports at your fingertips.

#### **Administrators**

View the status of all devices across all locations

View the status of all devices in their location

#### **Associates**

View misplaced devices that need to be found