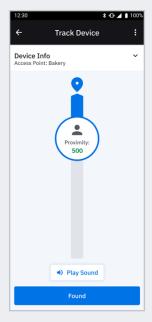

Recovery shouldn't be confined to the walls of your facility. With Map-Based Locationing, precisely geolocate and view every connected WLAN or WAN Zebra device with Device Guardian on Google Maps. A proximity indicator on another device will guide you to the lost device, and you can also trigger an alarm on the missing device to assist in recovery.

#### **Intuitive User Interface**

A simple proximity indicator lets you know how close the device is- and guides you there.

One click places any device into 'To Be Found' mode

Remotely ring the device to help find devices that are hidden from view