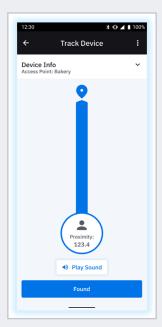

Recovery shouldn't be confined to the walls of your facility. With Map-Based Locationing, precisely geolocate and view every connected WLAN or WAN Zebra device with Device Guardian on Google Maps. A proximity indicator on another device will guide you to the lost device, and you can also trigger an alarm on the missing device to assist in recovery.

#### **Intuitive User Interface**

A simple proximity indicator lets you know how close the device is- and guides you there.

One click places any device into 'To Be Found' mode

Remotely ring the device to help find devices that are hidden from view