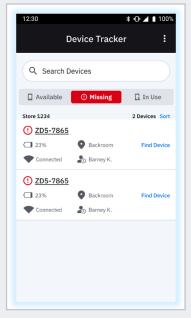

# **Easily View Your Missing or Misplaced Devices**

Automatically triggers alerts and generates a work order when devices have not reported in for a specified time or the battery level dips below your defined threshold

#### **Associates**

View misplaced devices that need to be found