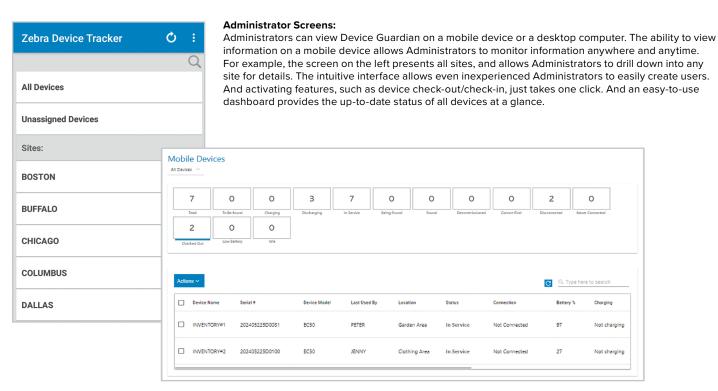

#### **Administrators**

View the status of all devices across all locations

View the status of all devices in their location

#### Administrator Screens

Eliminate the high cost of lost and misplaced Zebra Android mobile devices in your organization with Zebra Device Guardian.

For more information, visit www.zebra.com/deviceguardian