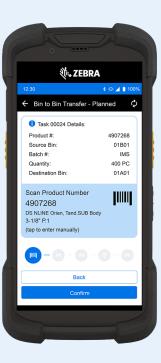

## Picking Plus Features (cont.)

Connecting your Zebra device ecosystem to SAP is simple—with the API, your devices are dialed into world-leading SAP APIs so you can start automating highly repetitive tasks immediately.

Quickly connect every mobile device in your network to SAP EWM Cloud. With this API set, you can add a new device to your network quickly and easily with plug-and-play deployment for a number of pre-configured use cases.