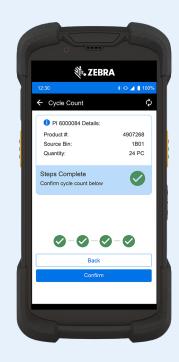

## Picking Plus Features (cont.)

Connecting your Zebra device ecosystem to SAP is simple—with the API, your devices are dialed into world-leading SAP APIs so you can start automating highly repetitive tasks immediately.

Quickly connect every mobile device in your network to SAP EWM Cloud. With this API set, you can add a new device to your network quickly and easily with plug-and-play deployment for a number of pre-configured use cases.