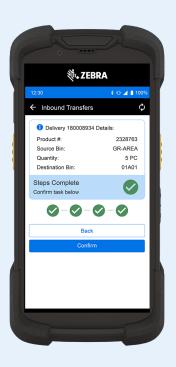

## Picking Plus Features (cont.)

Connecting your Zebra device ecosystem to SAP is simple—with the API, your devices are dialed into world-leading SAP APIs so you can start automating highly repetitive tasks immediately.

Quickly connect every mobile device in your network to SAP EWM Cloud. With this API set, you can add a new device to your network quickly and easily with plug-and-play deployment for a number of pre-configured use cases.