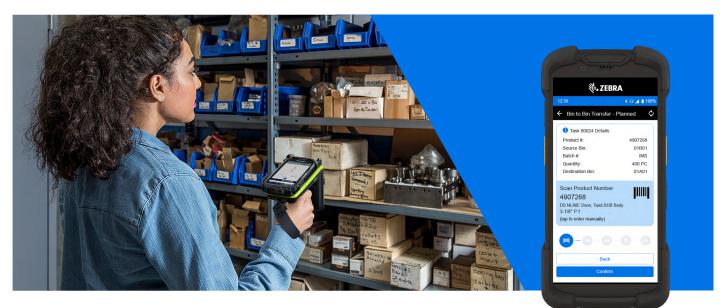

# Zebra Picking Plus BE CONNECTED FROM THE ENTERPRISE EDGE TO THE CLOUD

Connect your fleet of devices to sync with your back-end database as your workers complete tasks. The Zebra Picking Plus API (Application Programming Interface) streamlines inbound, outbound and within warehouse tasks, saving time and reducing human error through integration with SAP EWM Cloud, enabling real-time database updates from your Zebra mobile device.

## Picking Plus Features (cont.)

Connecting your Zebra device ecosystem to SAP is simple—with the API, your devices are dialed into world-leading SAP APIs so you can start automating highly repetitive tasks immediately.

Quickly connect every mobile device in your network to SAP EWM Cloud. With this API set, you can add a new device to your network quickly and easily with plug-and-play deployment for a number of pre-configured use cases.