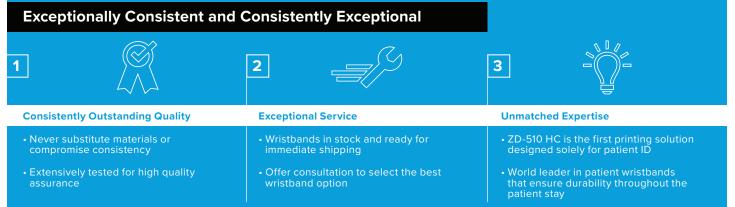

#### **Pre-tested** wristband materials. Our Supplies R&D tests them within

thermal and laser printers, as well as against moisture and common hand sanitizers.

### Welcome to patient identification peace of mind

Wristbands are a vital component of the patient identification process. At Zebra, all patient identification wristbands undergo severe stress testing to measure resistance to a wide range of substances that can degrade readability, to ensure they withstand the rigors of the busy hospital environment. With our wide range of direct-print, barcoded, durable laser and thermal printable wristband solutions and special patient condition identification solutions, health organizations can ensure adult, pediatric, and infant patients are accurately identified throughout their hospital stay. See the choices below.

### **Z-Band® Wristband Product Portfolio**

Our direct thermal Z-Brand wristbands are the most durable, comfortable and easy to use solutions for patients, clinicians and admissions. During our 22 years providing thermal wristbands, we have frequently improved them based on customer feedback and new hand sanitizers in the market.