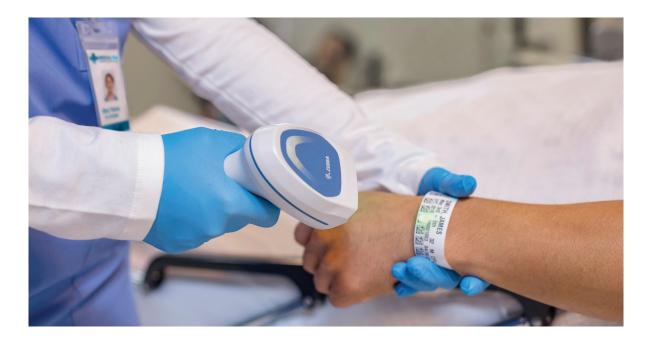

## Positive Patient Identification from admission to discharge

Positive patient identification across the entire patient journey continues to pose a major challenge for healthcare organizations around the globe. Wristbands are particularly critical for safe and accurate patient identification; however, many issues affect their performance:

# Ensure optimal identification at every stage of the patient journey with Zebra Certified Supplies

Connect the right patient to the right care, every time. Zebra's highly durable Laser and Thermal wristbands reduce the need for rebanding, helping eliminate identification errors. They can be scanned without disturbing your patients, and resist smearing, peeling, and jamming, providing:

### Welcome to patient identification peace of mind

Wristbands are a vital component of the patient identification process. At Zebra, all patient identification wristbands undergo severe stress testing to measure resistance to a wide range of substances that can degrade readability, to ensure they withstand the rigors of the busy hospital environment. With our wide range of direct-print, barcoded, durable laser and thermal printable wristband solutions and special patient condition identification solutions, health organizations can ensure adult, pediatric, and infant patients are accurately identified throughout their hospital stay. See the choices below.