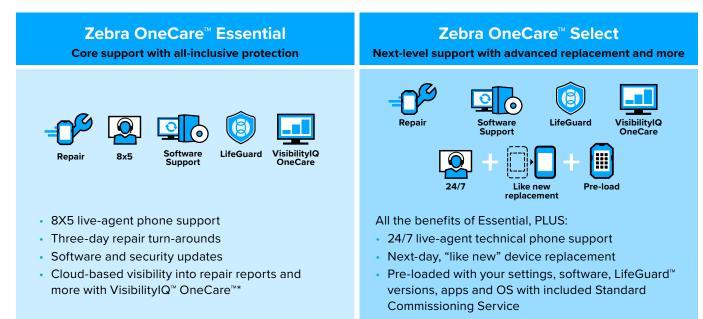

### Two Core Plans to Give You Beyond-Warranty Protection

Part of a bigger family of maintenance plans, we created these two core plans as the go-to options that can meet the crucial day-to-day coverage and outcome protection of nearly any Zebra customer. Go beyond the warranty with top-to-bottom, inside-out, comprehensive and preventative care for your devices and the operational outcomes they support.

#### If It's Broken, We Fix It

Going beyond hardware warranties that cover defects in workmanship and materials only, Zebra OneCare Essential and Select plans add coverage for normal wear and tear, comprehensive and accidental damage, and more. Complete coverage — from cracked displays or to worn out printheads or damaged platen rollers. When you need service, we make it fast and easy. Simply initiate a return request online through the Repair Order Portal. If a repair isn't possible, we'll replace it with a "like new" device instead. And for detailed visibility beyond repair, Zebra's included cloud-based VisibilityIQ<sup>™</sup> OneCare<sup>™</sup> dashboard provides insight into a series of technical support, contracts, LifeGuard<sup>™</sup> Analytics, and additional repair metrics reports.\*

#### Get Support Right from the Source

Who better to service your devices than the same people who built them? Rely on our knowledgeable technical support team to help you resolve virtually any issue and get back to business. Trust that your hardware repairs and software support needs are handled by Zebra-badged, trained experts and that devices will return up to spec, with the latest engineering changes, and back to conformance with standards like IP ratings. And, since our experts speak 17 languages, we can provide support in your local language in practically every corner of the world.

#### Keep Your Software and Firmware Up to Date

The base software package that ships with your Zebra device is updated regularly. Zebra software and Lifeguard for Android security updates are key to extending the life of your devices. A Zebra OneCare plan provides access to key software value adds and the latest LifeGuard for Android updates. And you can easily monitor your security posture by leveraging VisibilityIQ OneCare's LifeGuard Analytics report to see which of your devices need updates to keep them as secure as possible.

#### **Ensure Security Throughout Your Device Lifecycle**

Extend the security of your Zebra Android<sup>™</sup> devices well beyond the typical three years of security support Google offers. Having a Zebra OneCare maintenance plan guarantees your devices have ongoing security support for the version of Android running in your organization and that you can prevent costly security risks. With LifeGuard<sup>™</sup> for Android patches included in both core maintenance plans, you can keep your data protected and your business running smoothly — only available from Zebra.