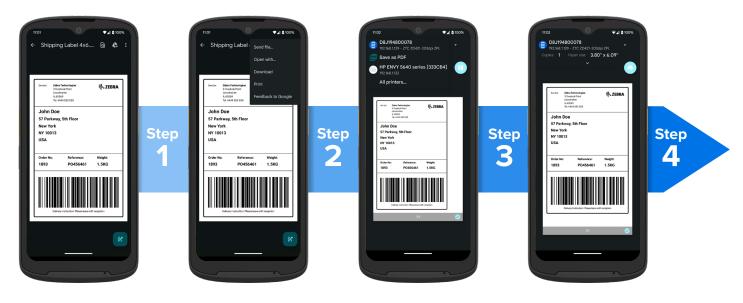

inting from any Android application.

#### Requirements

#### **Compatible Printers**

ZQ300 Series, ZQ300 Plus Series, ZQ500 Series, ZQ600 Series, ZQ600 Plus Series, ZD200 Series\*\*, ZD400 Series, ZD500 Series, ZD600 Series, ZT100 Series, ZT200 Series, ZT400 Series, ZT600 Series, ZR300 Series, ZR300 Plus Series, ZR600 Series, ZR600 Plus Series

Minimum Link-OS™ Version Link-OS v5.2

Minimum Android Version Android 10

#### Communications

- Network discovery requires UDP port 4201
- Network printing port: 9100
- USB
- Bluetooth Classic NOTE: Bluetooth LE is not supported

<sup>\*</sup>The HTML and elements of a web page can affect the output and therefore the result of web page printing cannot be guaranteed.

<sup>\*\*</sup> Excludes ZD230DA/TA

# **How to Start**



# **How to Print**





### For more information, visit zebra.com/zebraprint



NA and Corporate Headquarters +1 800 423 0442 inquiry4@zebra.com Asia-Pacific Headquarters +65 6858 0722 contact.apac@zebra.com **EMEA Headquarters** zebra.com/locations contact.emea@zebra.com

Latin America Headquarters zebra.com/locations la.contactme@zebra.com