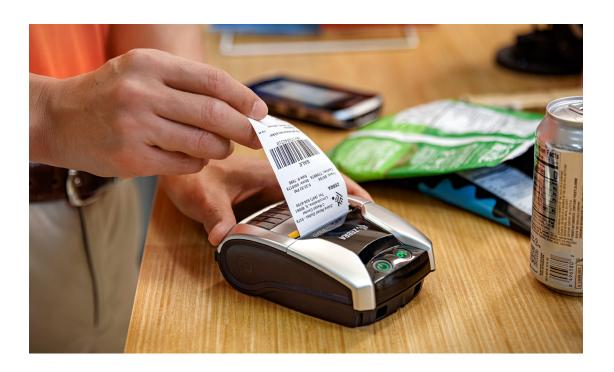

# **Zebra Print**

Printing from Android™ applications made easy

Zebra Print simplifies printing by allowing Android users to print directly from an application or browser without the need for additional programs or developer intervention. Print PDF documents, images and other content on fixed sized labels or different length PDFs and web content\* on continuous media. Remove complex printing steps to save time, streamline processes and empower your teams to accomplish more.