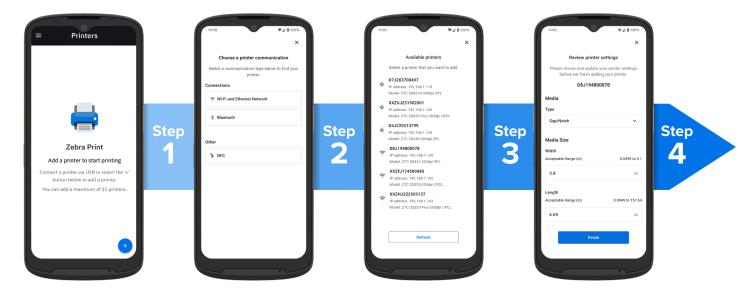

printers and start printing from any Android application.

#### Requirements

#### **Compatible Printers**

ZQ300 Series, ZQ300 Plus Series, ZQ500 Series, ZQ600 Series, ZQ600 Plus Series, ZD200 Series\*\*, ZD400 Series, ZD500 Series, ZD600 Series, ZT100 Series, ZT200 Series, ZT400 Series, ZT600 Series, ZR300 Series, ZR300 Plus Series, ZR600 Series, ZR600 Plus Series

Minimum Link-OS™ Version Link-OS v5.2

Minimum Android Version Android 10

#### Communications

- Network discovery requires UDP port 4201
- Network printing port: 9100
- USB
- Bluetooth Classic NOTE: Bluetooth LE is not supported

<sup>\*</sup>The HTML and elements of a web page can affect the output and therefore the result of web page printing cannot be guaranteed.

<sup>\*\*</sup> Excludes ZD230DA/TA

# **How to Start**



# **How to Print**





### For more information, visit zebra.com/zebraprint



NA and Corporate Headquarters +1 800 423 0442 inquiry4@zebra.com Asia-Pacific Headquarters +65 6858 0722 contact.apac@zebra.com **EMEA Headquarters** zebra.com/locations contact.emea@zebra.com

Latin America Headquarters zebra.com/locations la.contactme@zebra.com