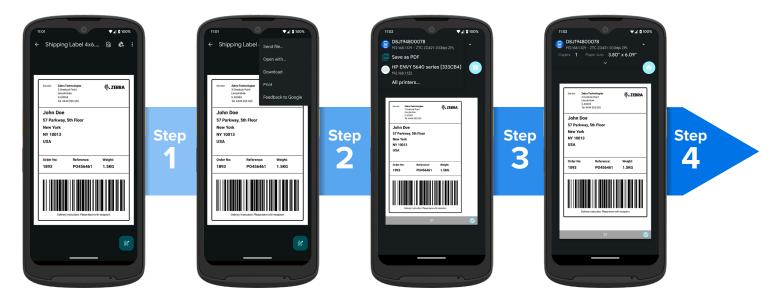

tart printing from any Android application.

## **Requirements**

Compatible Printers ZQ300 Series, ZQ300 Plus Series, ZQ500 Series, ZQ600 Series, ZQ600 Plus Series, ZD200 Series\*\*, ZD400 Series, ZD500 Series, ZD600 Series, ZT100 Series, ZT200 Series, ZT400 Series, ZT600 Series, ZR300 Series,

Minimum Link-OS™ Version Link-OS v5.2

ZR300 Plus Series,

ZR600 Series, ZR600 Plus Series

Minimum Android Version Android 10

### Communications

- Network discovery requires UDP port 4201
- Network printing port: 9100
- USB
- Bluetooth Classic NOTE: Bluetooth LE is not supported

<sup>\*</sup>The HTML and elements of a web page can affect the output and therefore the result of web page printing cannot be guaranteed.

<sup>\*\*</sup> Excludes ZD230DA/TA

# **How to Start**



# **How to Print**





## For more information, visit zebra.com/zebraprint



NA and Corporate Headquarters +1 800 423 0442 inquiry4@zebra.com Asia-Pacific Headquarters +65 6858 0722 contact.apac@zebra.com **EMEA Headquarters** zebra.com/locations contact.emea@zebra.com

Latin America Headquarters zebra.com/locations la.contactme@zebra.com