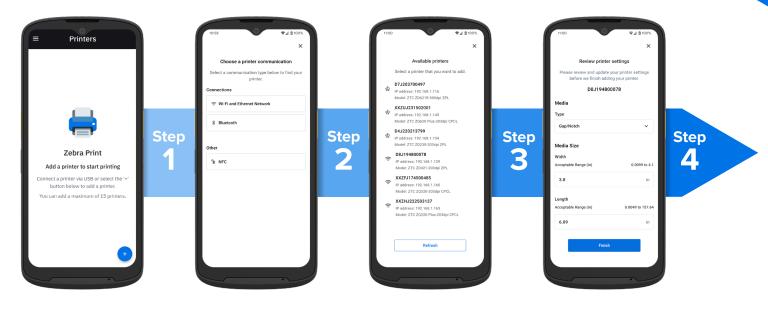

o Zebra printers and start printing from any Android application.

## **Requirements**

Compatible Printers ZQ300 Series, ZQ300 Plus Series, ZQ500 Series, ZQ600 Series, ZQ600 Plus Series, ZD200 Series\*\*, ZD400 Series, ZD500 Series, ZD600 Series, ZT100 Series, ZT200 Series, ZT400 Series, ZT600 Series, ZR300 Series,

Minimum Link-OS™ Version Link-OS v5.2

ZR300 Plus Series,

ZR600 Series, ZR600 Plus Series

Minimum Android Version Android 10

### Communications

- Network discovery requires UDP port 4201
- Network printing port: 9100
- USB
- Bluetooth Classic NOTE: Bluetooth LE is not supported

<sup>\*</sup>The HTML and elements of a web page can affect the output and therefore the result of web page printing cannot be guaranteed.

<sup>\*\*</sup> Excludes ZD230DA/TA

# **How to Start**



# **How to Print**





## For more information, visit zebra.com/zebraprint



NA and Corporate Headquarters +1 800 423 0442 inquiry4@zebra.com Asia-Pacific Headquarters +65 6858 0722 contact.apac@zebra.com **EMEA Headquarters** zebra.com/locations contact.emea@zebra.com

Latin America Headquarters zebra.com/locations la.contactme@zebra.com