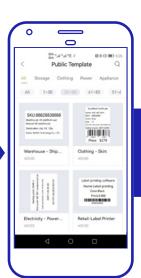

Create labels from a variety of predesigned templates. The app comes with a full library of modifiable labels so you can find the style and format that meets your needs.