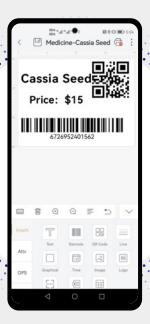

# **ZLabel Designer App**

Make Labels-Anywhere, Anytime

The ZLabel Designer App lets you create and modify labels using your Android™ or iOS® mobile device and print directly to your Zebra 200 Series mobile printer. You can add or modify text, insert barcodes or QR codes and add lines of text to the label. ZLabel Designer also allows you to upgrade and change basic printer settings right from your mobile device. Experience the full capabilities of your mobile printers and maximize productivity of your multiple-label printing applications.

Create labels from a variety of predesigned templates. The app comes with a full library of modifiable labels so you can find the style and format that meets your needs.

#### Add your own custom design.

If you don't find a template that meets your requirements, you can use the app to make unique, one-of-akind labels.

Supports multiple printer settings and includes printer firmware upgrade support. Easily manage your printer on the go, rather than waiting and taking it out of service for IT support.