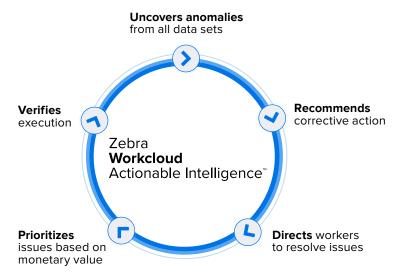

## Zebra **Workcloud** Actionable Intelligence<sup>™</sup>

**Transform Loss Prevention Into a Profit Powerhouse** 

Outdated, labor-intensive solutions slow loss prevention efforts and limit visibility across the span of today's retail threats. That's why Workcloud Actionable Intelligence automates every step and maximizes profit opportunities at all levels of your retail enterprise.

- Quit pulling reports and spending time on false positives
- · Prioritize opportunities by their value
- Automatically consolidate data, and instantly make losses and corrective actions obvious

## See What's Normally Hidden

- Discover opportunities hidden in your siloed data sets
- Leverage machine learning to continually improve loss detection

## **End Execution Struggles**

- Eliminate time-intensive task assignment and confirmation
- Let Actionable Intelligence push front-line tasks and notify you when they're done

## **Roll Out Total Retail Loss (TRL) Strategies**

- Provide irrefutable proof of rising profit margins
- Valuate all loss prevention activities

Make it obvious. Make it automatic. Make it scalable.

Learn more about Actionable Intelligence at www.zebra.com/actionable-intelligence