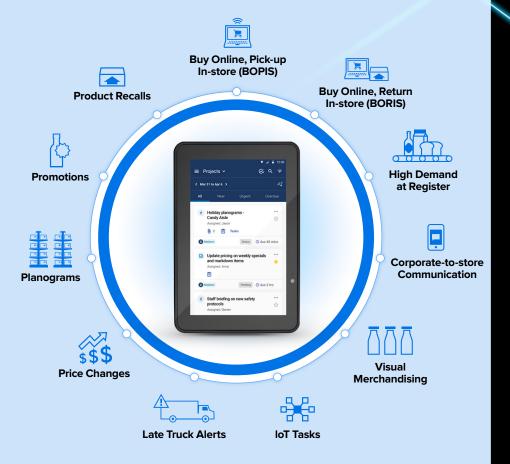

## **Enable Intelligent Task Management Processes**

Prioritize the most impactful corporate-generated and real-time system-generated tasks

Optimize workflows to intelligently direct tasks evenly and equitably across available associates

Improve field management's line-of-sight into store-level execution, giving them the ability to manage by exception

Rich personalization

A single, centralized platform

Mobile-first design

Real-time visibility

Ensure managers and associates are always in the right place at the right time, working on the right task to maximize customer engagement

Send on-site associates alerts with actionable steps to address unplanned issues in the moment