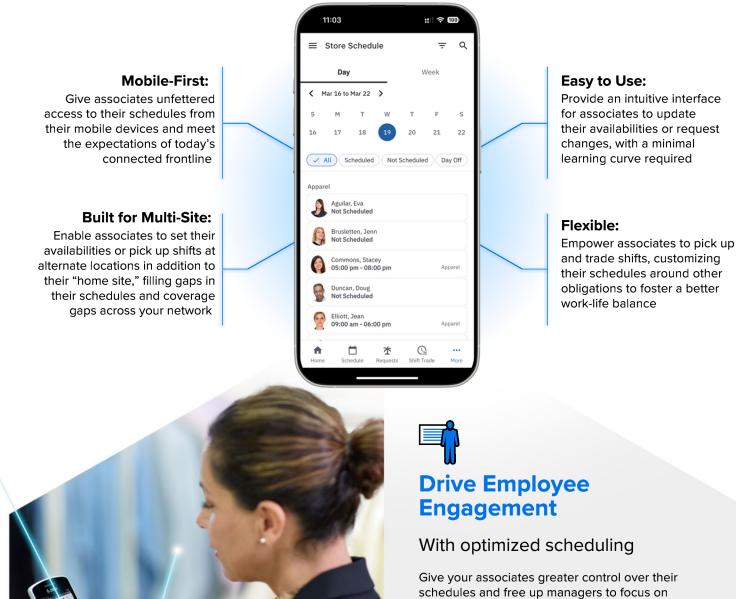

## Simplify your workday, reduce scheduling conflicts, and stay better connected

Give employees the ability to manage their own schedules

**View Your Schedule:** Access detailed shift information, including start/end times and hours, all in one place

**Shift Swapping:** Easily trade shifts with coworkers for greater flexibility without requiring managerial approval

**Request Time Off:** Submit and track day-off requests, view leave balances, and receive feedback

**Set Availability:** Define your preferred working hours to ensure schedules align with your needs

**Anywhere Access:** Manage your schedule on the go with a userfriendly app accessible across different devices