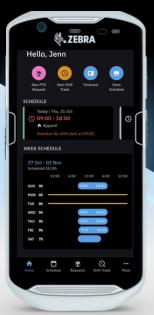

## Simplify your workday, reduce scheduling conflicts, and stay better connected

Give employees the ability to manage their own schedules

**View Your Schedule:** Access detailed shift information, including start/end times and hours, all in one place

**Shift Swapping:** Easily trade shifts with coworkers for greater flexibility without requiring managerial approval

**Request Time Off:** Submit and track day-off requests, view leave balances, and receive feedback

**Set Availability:** Define your preferred working hours to ensure schedules align with your needs

**Anywhere Access:** Manage your schedule on the go with a userfriendly app accessible across different devices