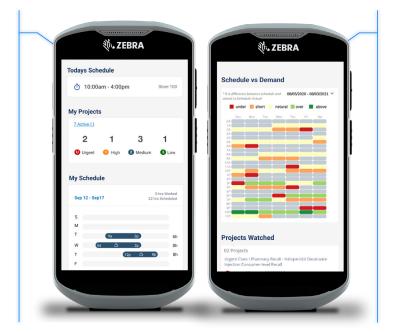

## **Streamline Process Across Your Operation**

Workcloud Walk takes advantage of existing organizational hierarchies and workflows in the Workcloud Workforce Optimization Suite to help you optimize your on-site execution and labor operations.

#### Integrate Corrective Actions into Activity Planning

- Workcloud Walk automatically generates best practice corrective tasks that can be assigned to an individual
- Workcloud Walk adds these tasks to associates' day-to-day workflows in real time

#### Align with Labor Scheduling

- The Workcloud Workforce Optimization Suite gives you the ability to incorporate audit-related task workload into the labor scheduling process
- Workcloud Walk lets you more accurately forecast compliancerelated tasks to be completed in the store, restaurant, or branch