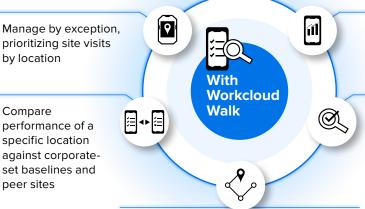

# **Gain a Complete View**

Get the real-time visibility you need to ensure compliance.

specific location against corporateset baselines and peer sites

Corporate and field managers can sign off on completed audits, creating a digital audit trail

All relevant roles have immediate access to auditing and inspection data

Data and results are centralized within the Workcloud Workforce Optimization Suite for one complete view