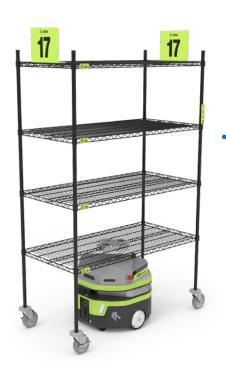

#### **Zebra Connect Fulfillment AMR**

Twice as fast and strong as competitor AMRs, Zebra Connect Fulfillment robots can work for up to two full shifts on a one-hour charge.

WARNING: This product uses components which emit invisible laser radiation. Incorrect use or observing the safety laser scanner through optical instruments (such as magnifying glasses, lenses, telescopes) may be hazardous for the eyes.

**ANSI/A3** R15.08

Zebra AMRs conform with R15.08 safety standards published by the Association for Advancing Automation (A3).

NOTE: Product appearance is subject to change

Discover how Zebra Robotics Automation can work for you.