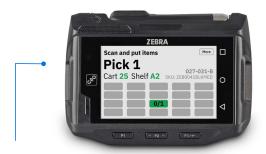

#### **WT6300** Wearable Computer

3.2" WVGA touchscreen display NFC tap to pair Swappable battery

### **RS5100 Ring Scanner**

Low-profile form factor NFC tap to pair Swappable battery