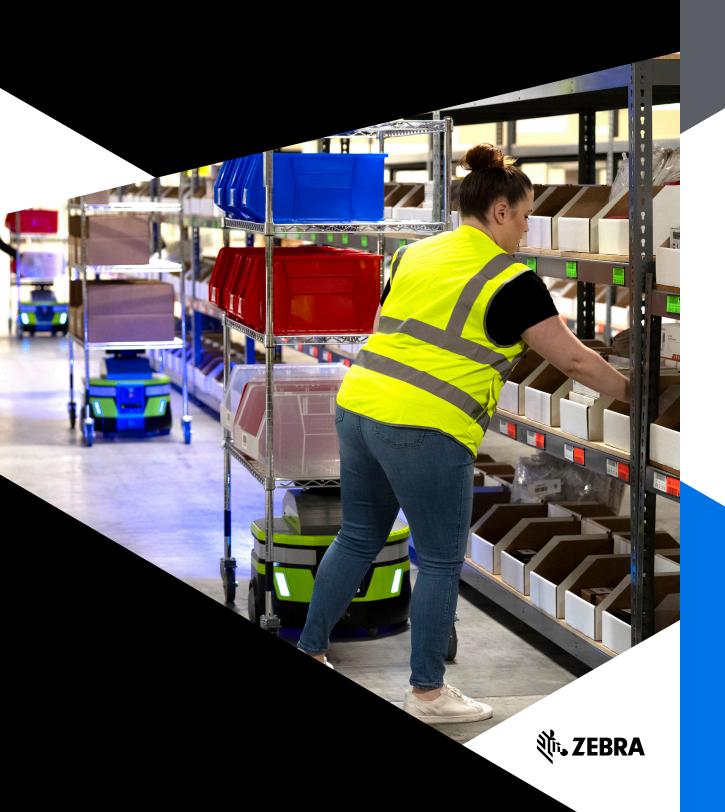

## Gain Unmatched Value With Zebra's Logistics Technology

Zebra Symmetry Fulfillment pairs best-in-class robotics hardware, including UltraSLAM™, with state-of-the-art rugged mobile computer and data capture devices.

#### **Zebra Connect Fulfillment AMR**

Twice as fast and strong as competitor AMRs, Zebra Connect Fulfillment robots can work for up to two full shifts on a one-hour charge.

WARNING: This product uses components which emit invisible laser radiation. Incorrect use or observing the safety laser scanner through optical instruments (such as magnifying glasses, lenses, telescopes) may be hazardous for the eyes.