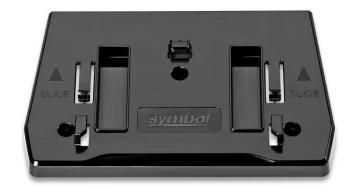

### Table Mount Bracket

- Allows the scanner to be mounted horizontally (ie. tabletop) or vertically (ie. on wall facing downward).
- Mounted with screws or double-sided tape (tabletop only)
- The scanner is "locked" and cannot be removed from the bracket easily.
- Part Number:
  - 11-TM0077-04 Table Mount Bracket for DS7708 Midnight Black