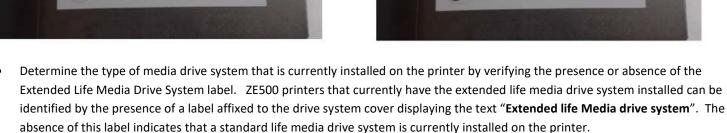

#### Printhead dpi conversion kits

ZE500 Series printers will have either a **Standard Life Media Drive System** installed or an **Extended Life Media Drive System** installed. These different types of drive systems require ordering different part numbers. Please read the notes below to determine the correct part number to order based on the type of media drive system that is currently installed on the ZE500 printer in question.

The absence of the extended life media drive system identification label indicates a standard life drive system is installed.

• Determine the type of media drive system that is currently installed on the printer by verifying the presence or absence of the Extended Life Media Drive System label. ZE500 printers that currently have the extended life media drive system installed can be identified by the presence of a label affixed to the drive system cover displaying the text "Extended Life Media Drive System". The absence of this label indicates that a standard life media drive system is currently installed on the printer.

#### Additional Information:

- ZE500 printers with serial numbers greater than 67J160800058 for 4 inch wide models and 68J160800073 for 6 inch wide models have an Extended Life Media Drive System installed.
- ZE500 printers with serial numbers <u>less</u> than 67J160800058 (for 4") and 68J160800073 (for 6") shipped with a standard life media drive system installed, but these printers may have been upgraded to use an extended life media drive system via the installation of one of the extended life media drive system kits.

| ltem<br>Number | Description                           | Standard Life Media<br>Drive System Part<br>Number | Extended Life<br>Media Drive System<br>Part Number | Qty |
|----------------|---------------------------------------|----------------------------------------------------|----------------------------------------------------|-----|
|                | Convert 203 to 300dpi ZE500-4 RH & LH | P1046696-003                                       | P1046696-140                                       | 1   |
|                | Convert 300 to 203dpi ZE500-4 RH & LH | P1046696-004                                       | P1046696-141                                       | 1   |
|                | Convert 203 to 300dpi ZE500-6 RH & LH | P1046696-005                                       | P1046696-142                                       | 1   |
|                | Convert 300 to 203dpi ZE500-6 RH & LH | P1046696-006                                       | P1046696-143                                       | 1   |