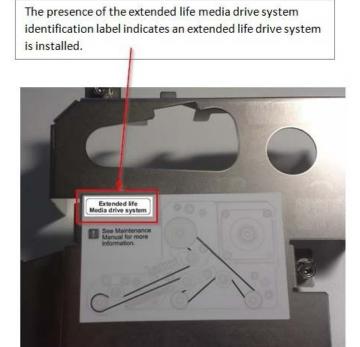

The absence of the extended life media drive system identification label indicates a standard life drive system is installed.

The presence of the extended life media drive system identification label indicates an extended life drive system is installed.