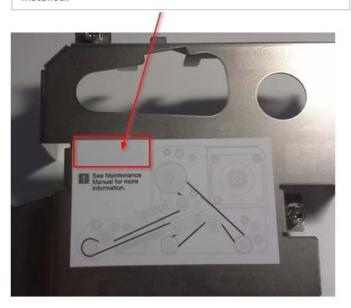

The absence of the extended life media drive system identification label indicates a standard life drive system is installed.

• Determine the type of media drive system that is currently installed on the printer by verifying the presence or absence of the Extended Life Media Drive System label. ZE500 printers that currently have the extended life media drive system installed can be identified by the presence of a label affixed to the drive system cover displaying the text "Extended Life Media Drive System". The absence of this label indicates that a standard life media drive system is currently installed on the printer.