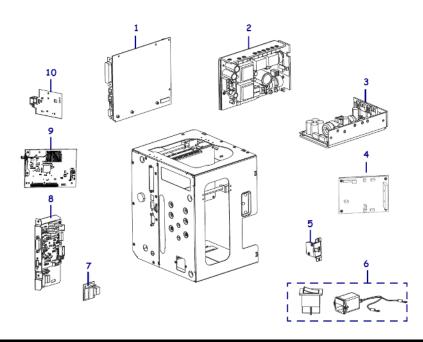

### **Electronics**

| Item   |                                                                                                                                                                                                                 |               |          |
|--------|-----------------------------------------------------------------------------------------------------------------------------------------------------------------------------------------------------------------|---------------|----------|
| Number | Description                                                                                                                                                                                                     | Part Number   | Quantity |
| 1      | Main Logic Board 64MB ZE500 Series                                                                                                                                                                              | P1046696-017  | 1        |
| 2      | AC Power Supply ZE500 Series                                                                                                                                                                                    | P1046696-021  | 1        |
| 3      | DC Power Supply ZE500 Series                                                                                                                                                                                    | P1046696-132  | 1        |
| 4      | Ribbon Motor Control PCBA ZE500 Series. This item is only for RH or LH printers with PCBA P1061330-01 currently installed.                                                                                      | P1046696-134  | 1        |
| 4      | Ribbon Motor Control PCBA ZE500 RH Series. This item is only for RH printers with PCBA 57311-002 currently installed. All parts included in this must be installed together at the same time as a complete set. | P1046696-135  | 1        |
| 4      | Ribbon Motor Control PCBA ZE500 LH Series. This item is only for LH printers with PCBA 57311-002 currently installed. All parts included in this must be                                                        | F 1040090-133 | 1        |
| 4      | installed together at the same time as a complete set.                                                                                                                                                          | P1046696-137  | 1        |
| 5      | Latch for Electronics Chassis ZE500 Series                                                                                                                                                                      | P1046696-087  | 1        |
| 6      | Power Entry Module and Power Switch ZE500 Series                                                                                                                                                                | P1046696-026  | 1        |
| 7      | Voltage Regulator PCBA ZE500 Series                                                                                                                                                                             | P1046696-020  | 1        |
| 8      | Applicator Interface 5V/24-28V ZE500 Series                                                                                                                                                                     | P1046696-018  | 1        |
| 9      | Zebranet Wireless b/g PrintServer ZE500 Series (includes magnetic antenna mount)                                                                                                                                | P1046696-001  | 1        |
| 10     | Internal ZebraNet 10/100 PrintServer (Ethernet) ZE500 Series                                                                                                                                                    | 79823         | 1        |
|        | Electronics Cables ZE500 Series (includes various power & data cables used throughout the printer)                                                                                                              | P1046696-025  | 1        |
|        | Replacement Antenna for b/g Wireless PrintServer                                                                                                                                                                | P1032276      | 1        |
|        | Replacement Magnetic Antenna Mount (Antenna not included)                                                                                                                                                       | 39518M        | 1        |
|        | Slot Covers for Options ZE500 Series                                                                                                                                                                            | P1046696-086  | 1        |
|        | Mounting Plates/Brackets for PCBAs (includes brackets for the MLB, Ribbon Motor PCBA & Applicator PCBA) ZE500 Series                                                                                            | P1046696-088  | 1        |