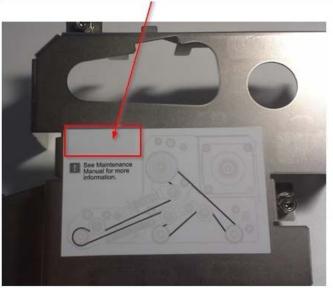

The absence of the extended life media drive system identification label indicates a standard life drive system is installed.

• Determine the type of media drive system that is currently installed on the printer by verifying the presence or absence of the Extended Life Media Drive System label. ZE500 printers that currently have the extended life media drive system installed can be identified by the presence of a label affixed to the drive system cover displaying the text "Extended Life Media Drive System". The absence of this label indicates that a standard life media drive system is currently installed on the printer.

The absence of the extended life media drive system identification label indicates a standard life drive system is installed.

The presence of the extended life media drive system identification label indicates an extended life drive system is installed.