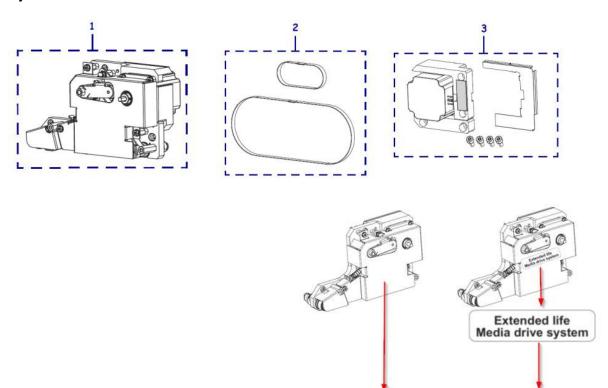

#### **Media Drive System**

ZE500 Series printers will have either a **Standard Life Media Drive System** installed or an **Extended Life Media Drive System** installed. These different types of drive systems require ordering different replacement part numbers. Please read the notes below to determine the correct replacement part numbers to order based on the type of media drive system that is currently installed on the ZE500 printer in question.

The absence of the extended life media drive system identification label indicates a standard life drive system is installed.

The presence of the extended life media drive system identification label indicates an extended life drive system is installed.

#### Additional Information:

- ZE500 printers with serial numbers greater than 67J160800058 for 4 inch wide models and 68J160800073 for 6 inch wide models have an Extended Life Media Drive System installed.
- ZE500 printers with serial numbers <u>less</u> than 67J160800058 (for 4") and 68J160800073 (for 6") shipped with a standard life media drive system installed, but these printers may have been upgraded to use an extended life media drive system via the installation of one of the extended life media drive system kits.
- Be sure to select the correct part numbers for the drive system type currently installed on the printer in question. See the part number table on the next page.

## **Media Drive System Continued**

|        |                                              | Standard Life Media | Extended Life Media |     |
|--------|----------------------------------------------|---------------------|---------------------|-----|
| Item   |                                              | Drive System Part   | Drive System Part   |     |
| Number | Description                                  | Number              | Number              | Qty |
|        |                                              | Discontinued (order |                     |     |
| 1      | Media Drive System 203 dpi ZE500 RH Series   | P1046696-147)       | P1046696-147        | 1   |
|        |                                              | Discontinued (order |                     |     |
| 1      | Media Drive System 300 dpi ZE500 RH Series   | P1046696-148)       | P1046696-148        | 1   |
|        |                                              | Discontinued (order |                     |     |
| 1      | Media Drive System 203 dpi ZE500 LH Series   | P1046696-149)       | P1046696-149        | 1   |
|        |                                              | Discontinued (order |                     |     |
| 1      | Media Drive System 300 dpi ZE500 LH Series   | P1046696-150)       | P1046696-150        | 1   |
| 2      | Media Drive Belts ZE500 Series.              | P1046696-145        | P1046696-146        | 2   |
| 3      | Media Drive Motor ZE500 RH Series.           | P1046696-125        | P1046696-125        | 1   |
| 3      | Media Drive Motor ZE500 LH Series.           | P1046696-126        | P1046696-126        | 1   |
|        | Couplers for Media Rollers ZE500 RH Series   | P1046696-102        | P1046696-102        | 3   |
|        | Couplers for Media Rollers ZE500 LH Series   | P1046696-103        | P1046696-103        | 3   |
|        | Media Drive Pulleys 203 dpi ZE500 Series.    | P1046696-104        | P1046696-127        | 1   |
|        | Media Drive Pulleys 300 dpi ZE500 Series.    | P1046696-105        | P1046696-128        | 1   |
|        | Hardware for Media Drive System ZE500 Series | P1046696-106        | P1046696-129        | 1   |
|        | Idler Pulleys ZE500 Series.                  | P1046696-108        | P1046696-130        | 5   |