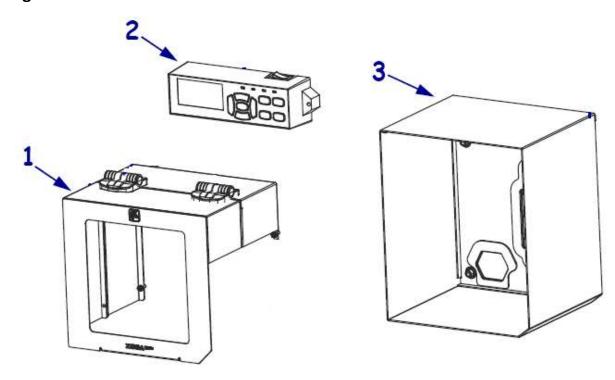

## **Outer Casing**

| Item   |                                                               |              |          |
|--------|---------------------------------------------------------------|--------------|----------|
| Number | Description                                                   | Part Number  | Quantity |
| 1      | Media Cover ZE500-4 RH (includes window and hinges)           | P1046696-076 | 1        |
| 1      | Media Cover ZE500-4 LH (includes window and hinges)           | P1046696-077 | 1        |
| 1      | Media Cover ZE500-6 RH (includes window and hinges)           | P1046696-078 | 1        |
| 1      | Media Cover ZE500-6 LH (includes window and hinges)           | P1046696-079 | 1        |
|        | Window for Media Cover ZE500 Series                           | P1046696-080 | 1        |
|        | Hinges for Media Cover ZE500 Series                           | P1046696-081 | 2        |
| 2      | Control Panel ZE500 Series (includes cable)                   | P1046696-082 | 1        |
|        | Hardware to Enable Deported Control Panel ZE500 Series        | P1046696-002 | 1        |
| 3      | Electronics Cover ZE500 RH Series (includes screws)           | P1046696-083 | 1        |
| 3      | Electronics Cover ZE500 LH Series (includes screws)           | P1046696-084 | 1        |
|        | Long Screws for the Electronics Cover (Qty of 4) ZE500 Series | P1046696-085 | 4        |