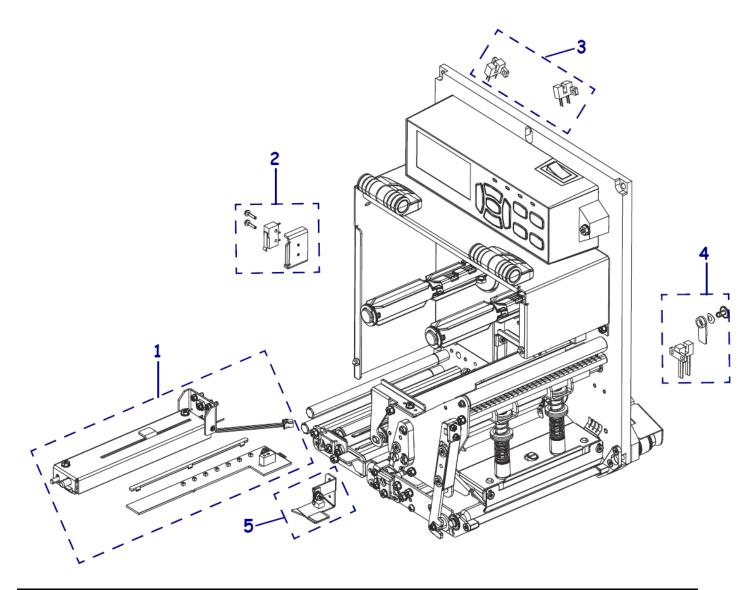

### **Media Path Components**

| Item   |                                                        |                    |          |
|--------|--------------------------------------------------------|--------------------|----------|
| Number | Description                                            | <b>Part Number</b> | Quantity |
| 1      | Media Guide Posts ZE500-4 RH & LH                      | P1046696-053       | 2        |
| 1      | Media Guide Posts ZE500-6 RH & LH                      | P1046696-054       | 2        |
| 2      | Upper Segmented Pinch Roller Assembly ZE500-4 RH       | P1046696-055       | 1        |
| 2      | Upper Segmented Pinch Roller Assembly ZE500-4 LH       | P1046696-056       | 1        |
| 2      | Upper Segmented Pinch Roller Assembly ZE500-6 RH       | P1046696-057       | 1        |
| 2      | Upper Segmented Pinch Roller Assembly ZE500-6 LH       | P1046696-058       | 1        |
| 3      | Media Guides ZE500 Series                              | P1046696-061       | 1        |
| 4      | Latch & Deflector ZE500-4 RH                           | P1046696-111       | 1        |
| 4      | Latch & Deflector ZE500-4 LH                           | P1046696-112       | 1        |
| 4      | Latch & Deflector ZE500-6 RH                           | P1046696-113       | 1        |
| 4      | Latch & Deflector ZE500-6 LH                           | P1046696-114       | 1        |
| 5      | Peel Bracket Assembly ZE500-4 RH & LH                  | P1046696-109       | 1        |
| 5      | Peel Bracket Assembly ZE500-6 RH & LH                  | P1046696-110       | 1        |
| 6      | Platen Support and Guard for Printhead ZE500-4 RH & LH | P1046696-068       | 1        |
| 6      | Platen Support and Guard for Printhead ZE500-6 RH & LH | P1046696-069       | 1        |
| 7      | Peel Bar ZE500-4 RH & LH                               | P1046696-074       | 1        |
| 7      | Peel Bar ZE500-6 RH & LH                               | P1046696-075       | 1        |
| 8      | Roller Plates ZE500 RH Series                          | P1046696-070       | 1        |
| 8      | Roller Plates ZE500 LH Series                          | P1046696-071       | 1        |