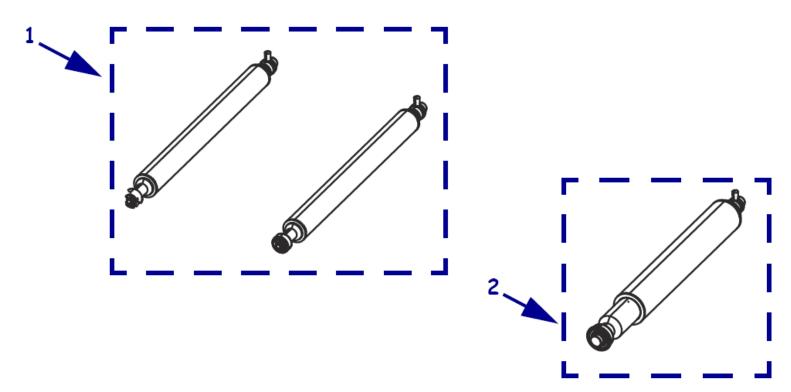

## Platen, Pinch and Peel Rollers

| Item   |                                        |              |          |
|--------|----------------------------------------|--------------|----------|
| Number | Description                            | Part Number  | Quantity |
| 1      | Pinch and Peel Rollers ZE500-4 RH & LH | P1046696-059 | 2        |
| 1      | Pinch and Peel Rollers ZE500-6 RH & LH | P1046696-060 | 2        |
| 2      | Platen Roller ZE500-4 RH & LH          | P1046696-072 | 1        |
| 2      | Platen Roller ZE500-6 RH & LH          | P1046696-073 | 1        |