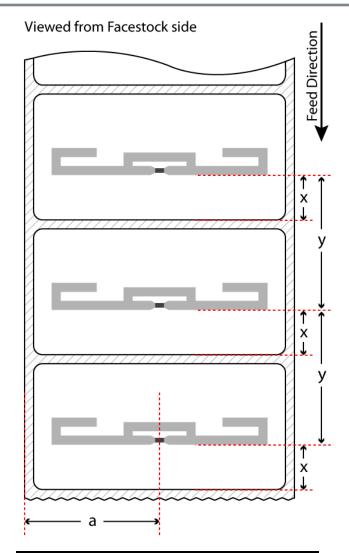

ZQ520 RFID

| Parameter | Name           | Definition                                                |
|-----------|----------------|-----------------------------------------------------------|
| a (mm)    | Inlay Center   | Left liner edge to inlay center.                          |
| X (mm)    | Inlay Position | Label Start to inlay antenna leading edge                 |
| y (mm)    | Inlay Pitch    | Inlay antenna leading edge to inlay antenna leading edge. |