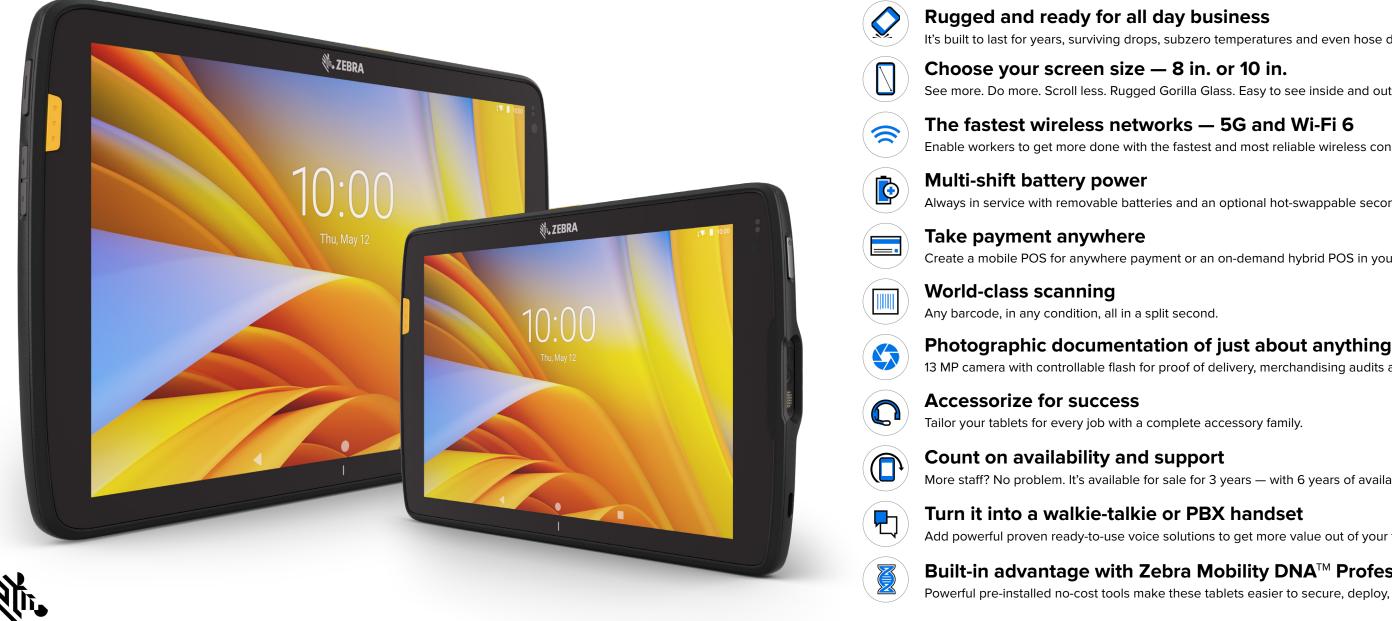

# Why settle for 'good enough' when you can have it all?

Introducing the ideal consumer tablet replacement: the ET40 and ET45 Rugged Enterprise Tablets. The modern look you want. A price you can afford. And all the features your workers need to do business right.

See more. Do more. Scroll less. Rugged Gorilla Glass. Easy to see inside and outdoors.

Enable workers to get more done with the fastest and most reliable wireless connections.

Always in service with removable batteries and an optional hot-swappable secondary battery.