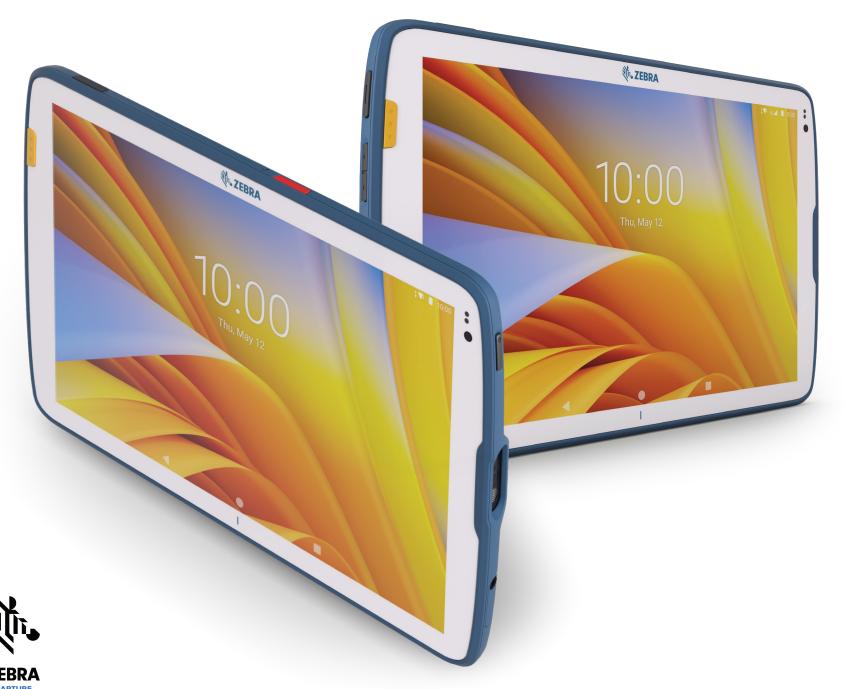

# Introducing the ET40-HC and ET45-HC Rugged Healthcare Tablets

Everything you need to give your patients the highest quality care — at a price you can afford.

### Rugged and ready for work

Built to last for years — survives drops and exposure to liquids, rain, snow and extreme heat and cold.

# Large 10 in. display that's perfect for patient records

See more. Do more. Scroll less. Rugged Gorilla Glass. Easy to see inside and outdoors.