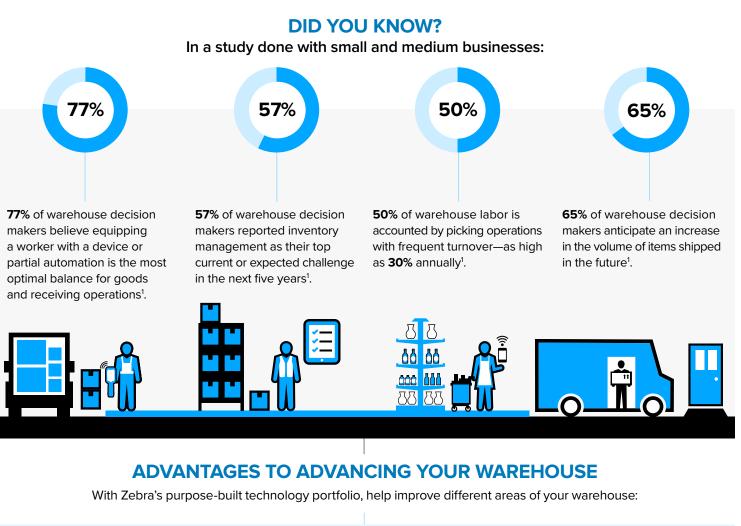

# 2 out of 5

decision makers state they have adequate use today of handheld mobile computers with scanners to read barcodes<sup>1</sup>.

of small and medium businesses plan to increase their warehouse technology investments<sup>1</sup>.

99.9% accuracy with data collected from mobile computers<sup>2</sup>.