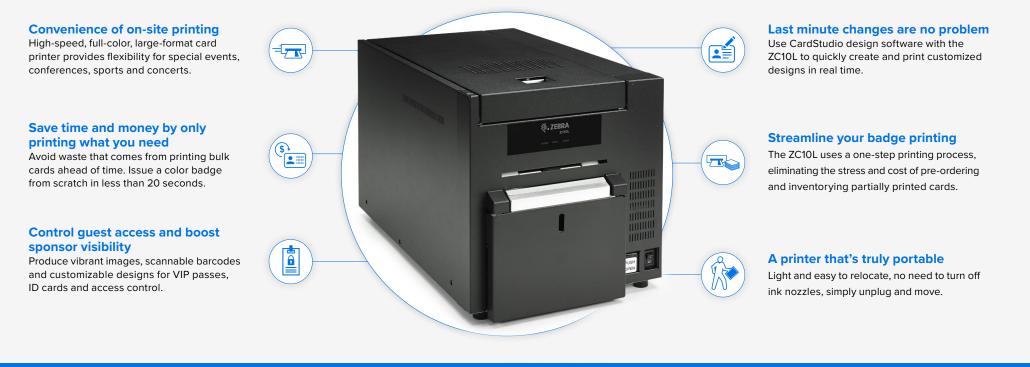

## Efficient, high-quality, large-format card printing

The ZC10L large-format card printer delivers full edge-to-edge color printing with ease, offering the flexibility to print what is needed, when it's needed, saving time and money, and reducing waste.