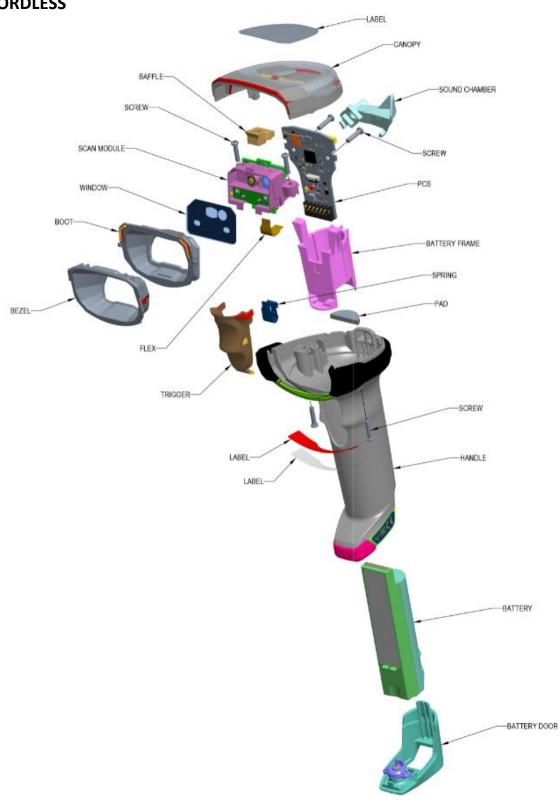

with chlorine.

Information on the assessment of the packaging scheme for this or other Zebra products can be found at: http://www.zebra.com/environment.

Recycling Information Zebra Technologies offers product recycling programs in certain geographic areas. To determine if a program is available for this product in your area, please refer to our web site at: http://www.zebra.com/environment.

This product is designed with the following features to enhance recycling:

- Glues and adhesives have been eliminated from product construction where feasible.
- Use of common fasteners and/or snap-in features
- Plastic parts weighing more than 25g are marked according to ISO 11469 standards except where impractical.



# Product Recycling Information DS81X8 February 2019

### **DS8178 CORDLESS**





### Product Recycling Information DS81X8 February 2019

### **DS8108 CORDED**



This document was compiled from information available at the time of publication and is issued only as an information source. No warranty as to accuracy or completeness is expressed or implied. This document is subject to change without notice.

©2018 ZIH Corp. and/or its affiliates. All rights reserved. ZEBRA and the stylized Zebra head are trademarks of ZIH Corp., registered in many jurisdictions worldwide. All other trademarks are the property of their respective owners.

MN-003584-01 Rev. A