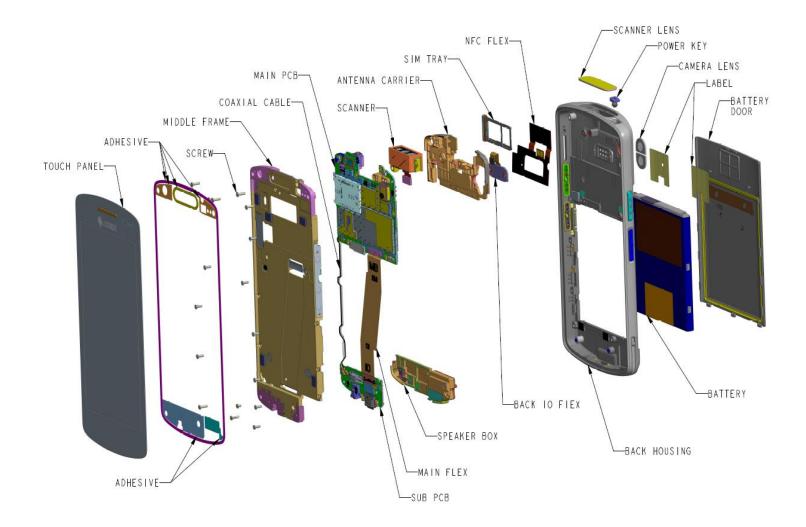

**Description** 

and Preparations

Hazardous Substances The materials used in this product are RoHS compliant. This product contains the following items that may require special handling:

- **PCB**
- LCD Display
- Battery

Batteries This product contains a lithium-ion (Li-Ion) type battery located at the back of the product. Battery removal instructions can be found in the product user guide. This battery must be disposed of in accordance with local regulations.

This product is designed with the following features to enhance recycling:

- Glues and adhesives have been eliminated from product construction where feasible.
- Use of common fasteners and/or snap-in features
- Plastic parts weighing more than 25g are marked according to ISO 11469 standards except where impractical.