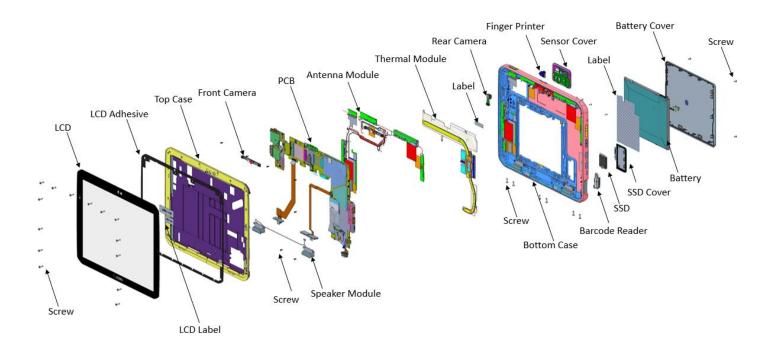

This product is designed with the following features to enhance recycling:

- Glues and adhesives have been eliminated from product construction where feasible.
- Use of common fasteners and/or snap-in features
- Plastic parts weighing more than 25g are marked according to ISO 11469 standards except where impractical.