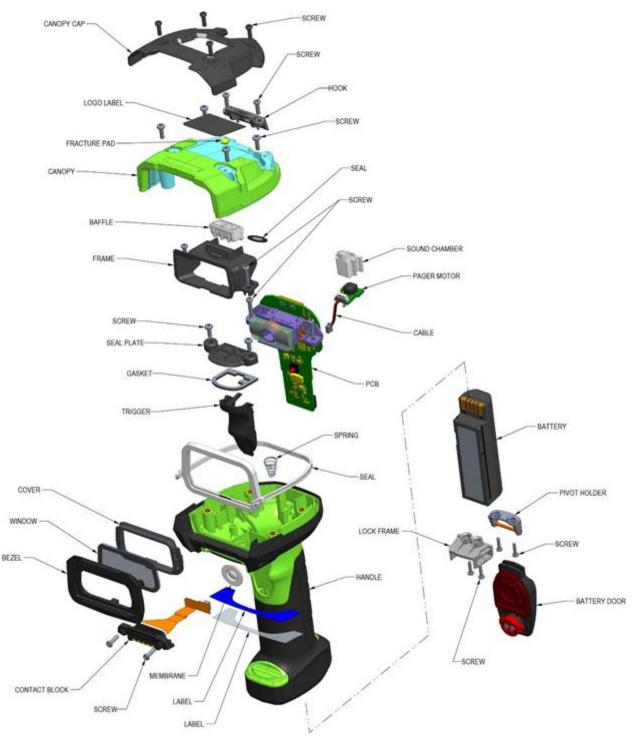

This product is designed with the following features to enhance recycling:

- Glues and adhesives have been eliminated from product construction where feasible.
- Use of common fasteners and/or snap-in features