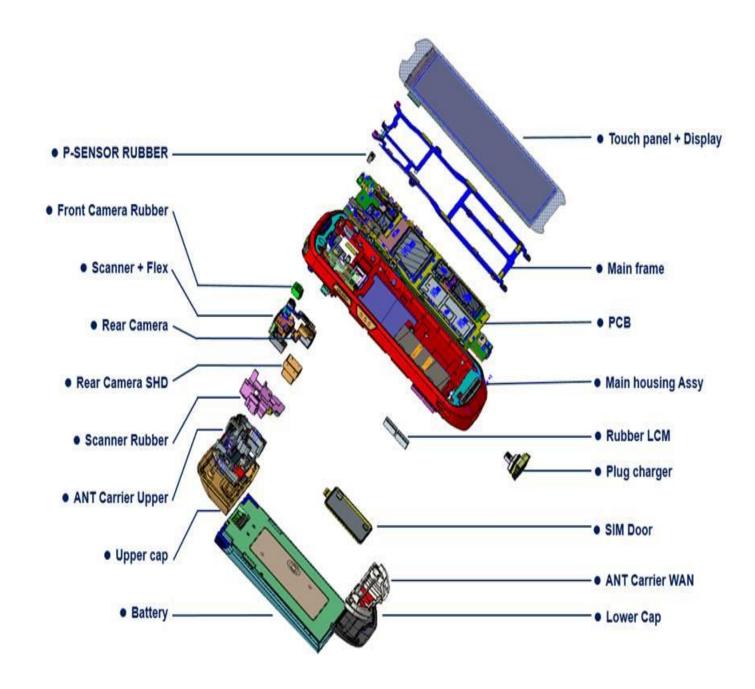

## and Preparations

Hazardous Substances The materials used in this product are RoHS compliant. This product contains the following items that may require special handling:

- LCD Display
- PC Board
- **Battery**

Batteries Certain options of this product may contain a lithium-ion (Li-Ion) type battery located on the main control PCBA. This battery must be disposed of in accordance with local regulations.

This product is designed with the following features to enhance recycling:

- Glues and adhesives have been eliminated from product construction where feasible.
- Use of common fasteners and/or snap-in features