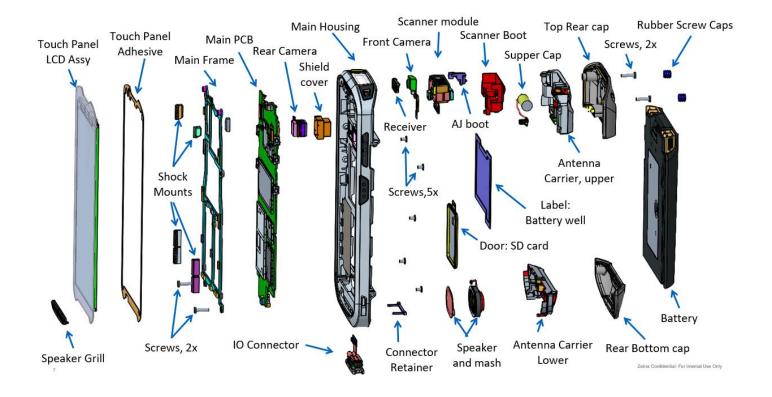

#### **TC570 WWAN SERIES TOUCH COMPUTER**

This document was compiled from information available at the time of publication and is issued only as an information source. No warranty as to accuracy or completeness is expressed or implied. This document is subject to change without notice.