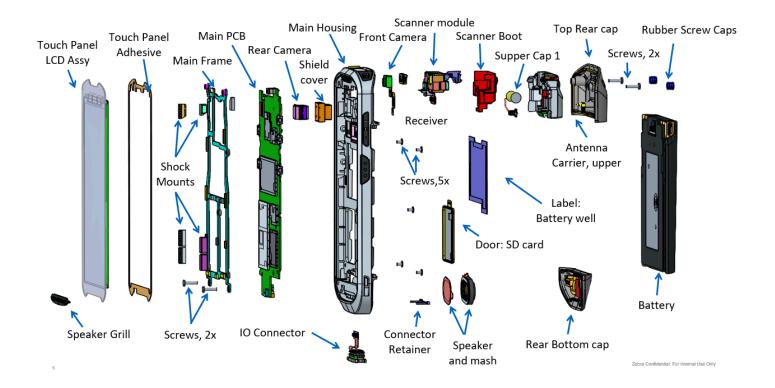

#### **TC520 WLAN SERIES TOUCH COMPUTER**

This document was compiled from information available at the time of publication and is issued only as an information source. No warranty as to accuracy or completeness is expressed or implied. This document is subject to change without notice.