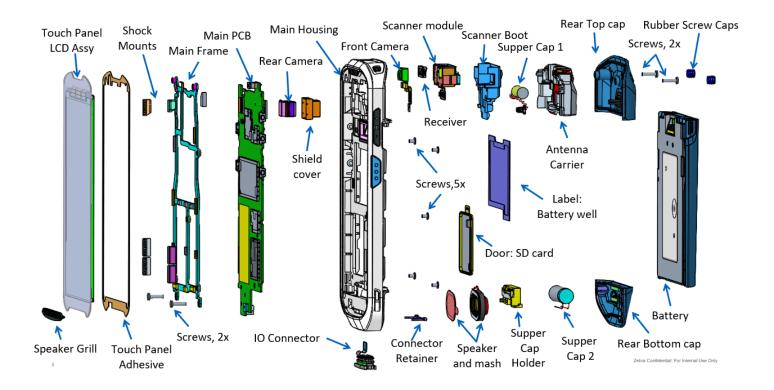

#### **TC520HC SERIES TOUCH COMPUTER**

This document was compiled from information available at the time of publication and is issued only as an information source. No warranty as to accuracy or completeness is expressed or implied. This document is subject to change without notice.