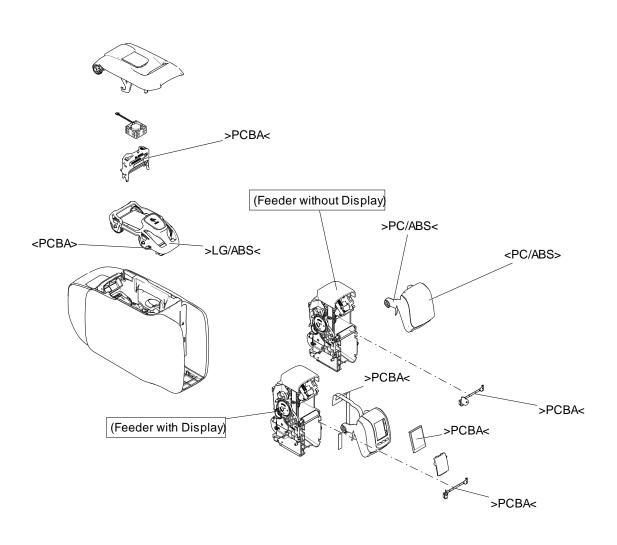

This product is designed with the following features to enhance recycling:

- Glues and adhesives have been eliminated from product construction where feasible.
- Use of common fasteners and/or snap-in features
- Plastic parts weighing more than 25g are marked according to ISO 11469 standards except where impractical. Exceptions are noted in the following drawing.

#### **ZC100 and ZC300 Series Card Printers**