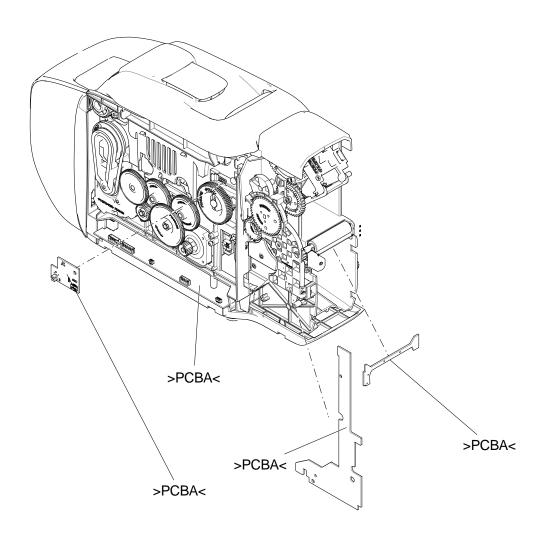

This product is designed with the following features to enhance recycling:

- Glues and adhesives have been eliminated from product construction where feasible.
- Use of common fasteners and/or snap-in features
- Plastic parts weighing more than 25g are marked according to ISO 11469 standards except where impractical. Exceptions are noted in the following drawing.

### **ZC100 and ZC300 Series Card Printers**