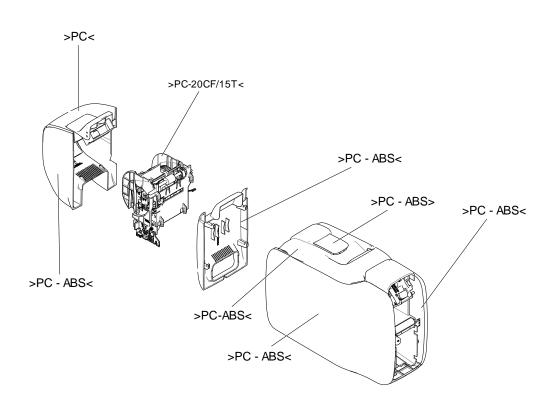

This product is designed with the following features to enhance recycling:

- Glues and adhesives have been eliminated from product construction where feasible.
- Use of common fasteners and/or snap-in features
- Plastic parts weighing more than 25g are marked according to ISO 11469 standards except where impractical. Exceptions are noted in the following drawing.

#### **ZC100 and ZC300 Series Card Printers**