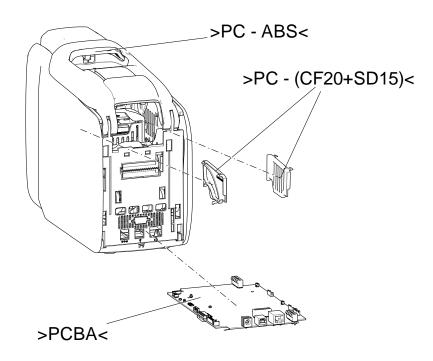

This product is designed with the following features to enhance recycling:

- Glues and adhesives have been eliminated from product construction where feasible.
- Use of common fasteners and/or snap-in features
- Plastic parts weighing more than 25g are marked according to ISO 11469 standards except where impractical. Exceptions are noted in the following drawing.

#### **ZC100 and ZC300 Series Card Printers**

### **ZC100 and ZC300 Series Card Printers**

#### **ZC100 and ZC300 Series Card Printers**

This document was compiled from information available at the time of publication and is issued only as an information source. No warranty as to accuracy or completeness is expressed or implied. This document is subject to change without notice.