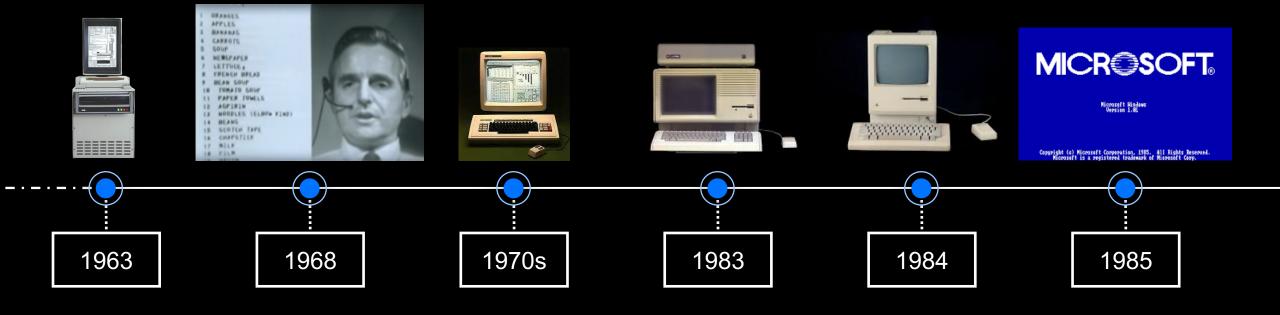

# Zebra DevCon 2023 Connect | Learn | Build





**James Morley Smith** 

Senior Director of User Experience, Research & Human Factors





> HELLO DEVCON

















- 1. Mouse Input
- 2. Text Editing & Word Processing
- 3. Hypertext
- 4. Video Conferencing
- 5. Copy & Paste
- 6. Graphics
- 7. Online real-time collaboration











































Sometimes when I don't know what to do I'll get this out my pocket & pretend it knows the answer.





...was just trying to help :/

oft Word - Doc...



Search the web using Google

Google Search

I'm feeling lucky

More Google!

Copyright @1999 Google Inc.





Search the web using Google

Google Search

I'm feeling lucky

More Google!

Copyright @1999 Google Inc.





Average household internet access sin 10 results



Google Search

I'm Feeling Lucky

Google results 1-10 of about 23,000

Search took 0.07 seconds.

### **Broadband Adoption in the United States:**

...In the year 2000, only 4% of U.S. households had broadband internet access. Risen to 73% in 2019... [Source: Pew Research Center]

## **Global Internet Speeds:**

...In In 2000, the aver