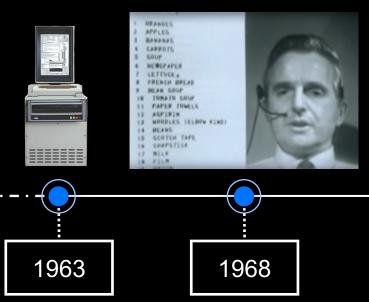

# Zebra DevCon 2023 Connect | Learn | Build





**James Morley Smith** 

Senior Director of User Experience, Research & Human Factors





> HELLO DEVCON

















- 1. Mouse Input
- 2. Text Editing & Word Processing
- 3. Hypertext
- 4. Video Conferencing
- 5. Copy & Paste
- 6. Graphics
- 7. Online real-time collaboration











































Sometimes when I don't know what to do I'll get this out my pocket & pretend it knows the answer.





...was just trying to help :/

oft Word - Doc...



Search the web using Google

Google Search

I'm feeling lucky

More Google!

Copyright @1999 Google Inc.





Search the web using Google

Google Search

I'm feeling lucky

More Google!

Copyright @1999 Google Inc.





Average household internet access sin 10 results



Google Search

I'm Feeling Lucky

Google results 1-10 of about 23,000

Search took 0.07 seconds.

### **Broadband Adoption in the United States:**

...In the year 2000, only 4% of U.S. households had broadband internet access. Risen to 73% in 2019... [Source: Pew Research Center]

## **Global Internet Speeds:**

...In In 2000, the