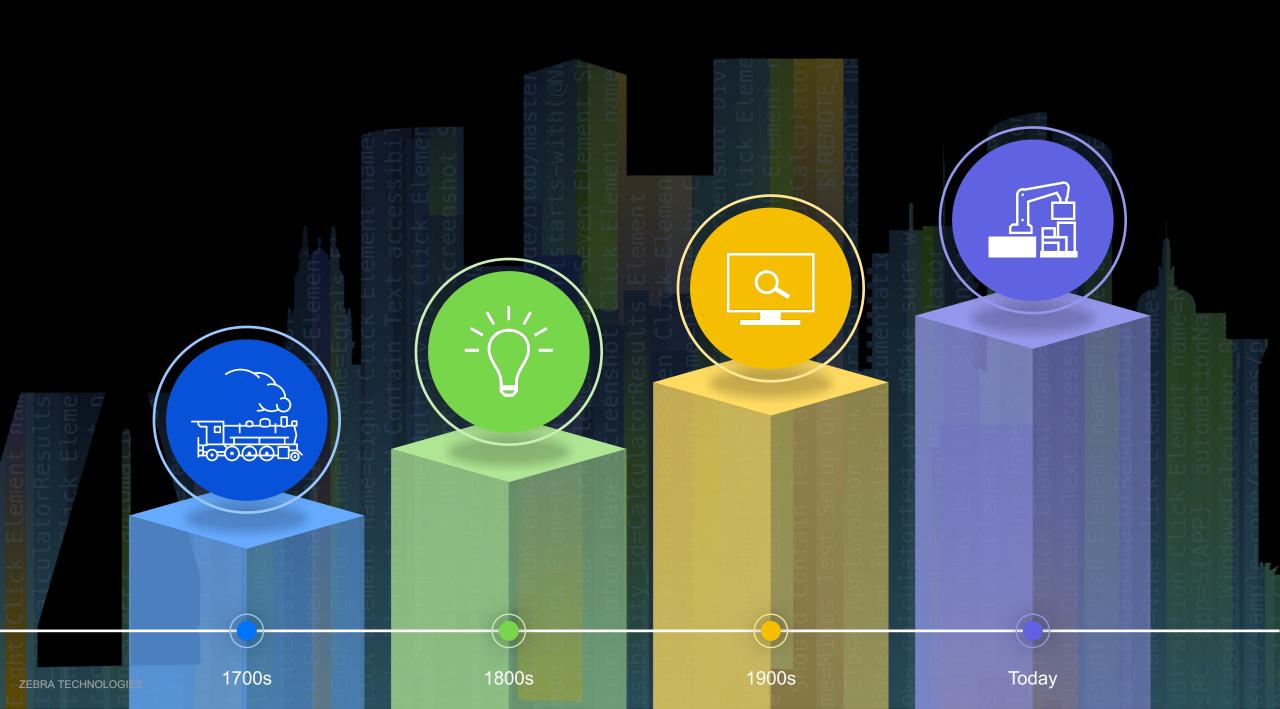

1960s

# **Cognitive Systems**

# **Programmable Systems**

# **Tabulating Systems**

1900s

1960s

1960s

1980s

2000s

2020s

Default (GPT-3.5)