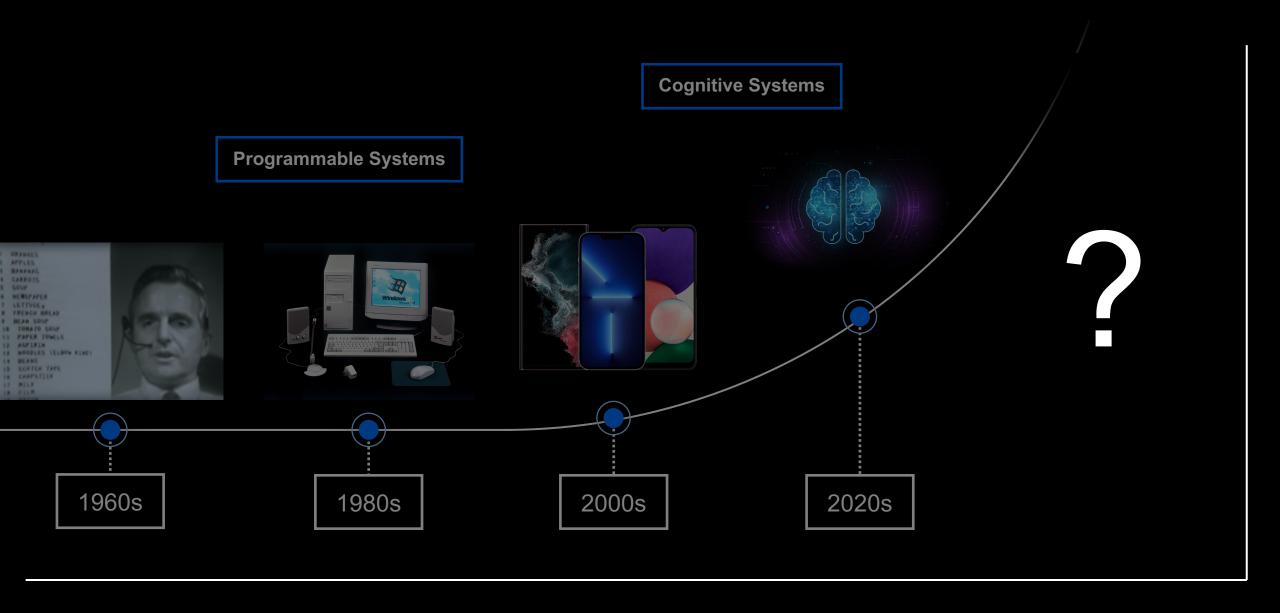

1960s

# **Cognitive Systems**

# **Programmable Systems**

# **Tabulating Systems**

1900s

1960s

1960s

1980s

2000s

2020s

Default (GPT-3.5)