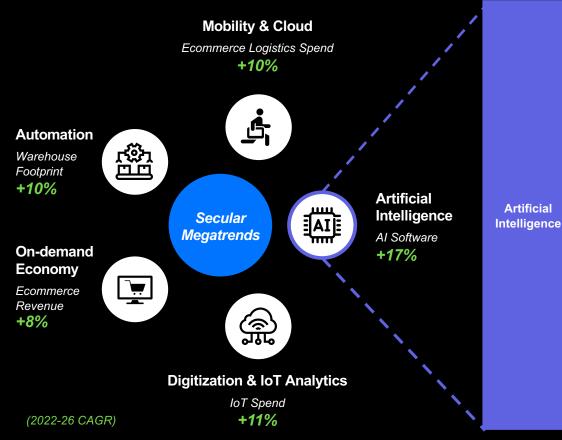

# The Emergence of Generative AI

# Traditional artificial intelligence (Applied AI) has been adopted across enterprise use cases

- Structured data and well-defined workflows
- Examples: computer vision, data analytics, predictive maintenance

# Generative AI delivers new benefits that complement applied AI

- Large datasets (structured and un-structured)
- Dynamic, interactive workflows, with degrees of decision support
- Al Adoption Pathways
- Automated Decisioning e.g., vision AI to detect state of shelf
- Assisted Decisioning e.g., LLM support for frontline worker