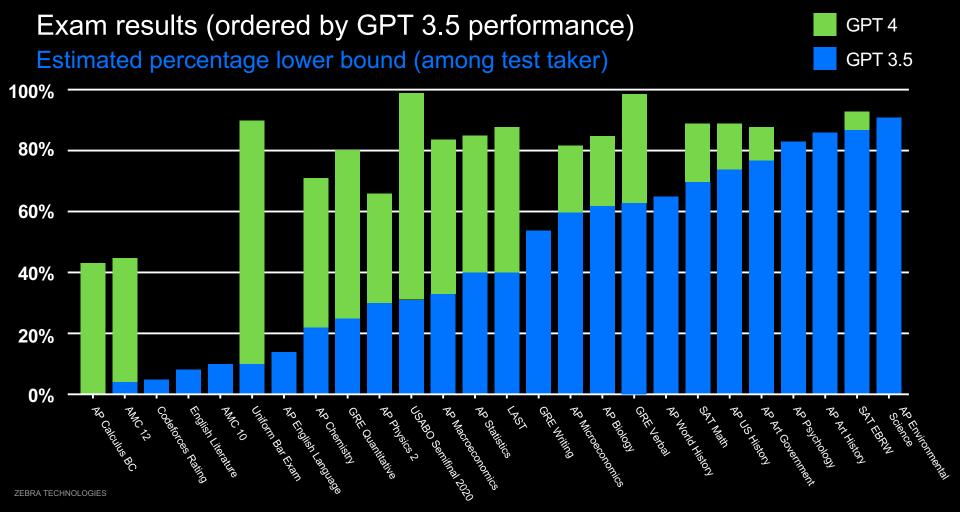

# The Emergence of Generative AI

# Traditional artificial intelligence (Applied AI) has been adopted across enterprise use cases

- Structured data and well-defined workflows
- Examples: computer vision, data analytics, predictive maintenance

# Generative AI delivers new benefits that complement applied AI

- Large datasets (structured and un-structured)
- Dynamic, interactive workflows, with degrees of decision support
- Al Adoption Pathways
- Automated Decisioning e.g., vision AI to detect state of shelf
- Assisted Decisioning e.g., LLM support for frontline worker