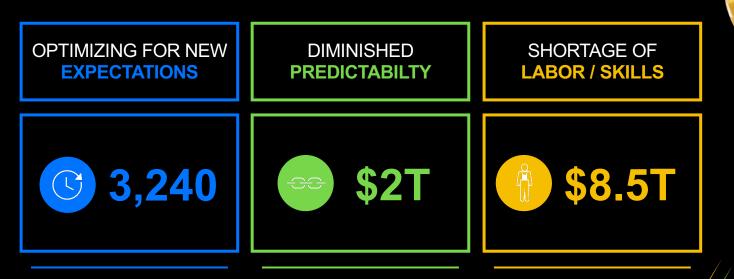

# Shift Happens...

By 2025, "labor volatility" will cause 40% of organizations to report a material business loss, forcing a shift in talent strategy from acquisition to resilience. Customers will need to do more with less and leverage technology to enable role flexibility

- 2023 Gartner Predictions

...Enter AI to augment and automate workflows

As a result of the accelerating development of AI, global GDP will be up to 14% higher in 2030– the equivalent of an additional **\$15.7T** 

**BY 2030** 

**30B** Connected devices

6B unique mobile users

. . . . . . . . . . . . . . . . . .

+14.7T AI driven increase in Global GDP

80% of workforce, 10% of tasks affected by GPTs