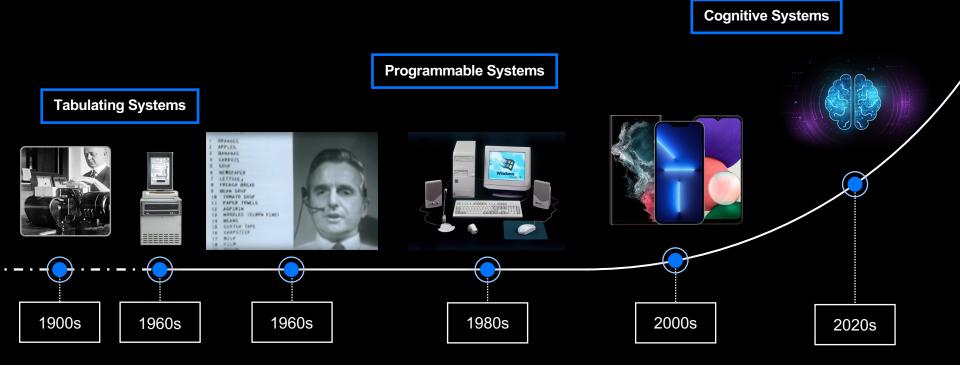

# The Fourth Industrial Revolution

Steam 1<sup>st</sup> Industrial Revolution

مالىكە

Eo=OOO□

1700s

**ZEBRA TECHNOLOGI** 

**Electricity** 2<sup>nd</sup> Industrial Revolution

Computing <u>3<sup>rd</sup> Industrial Revolution</u>

**Intelligence** 4<sup>th</sup> Industrial Revolution