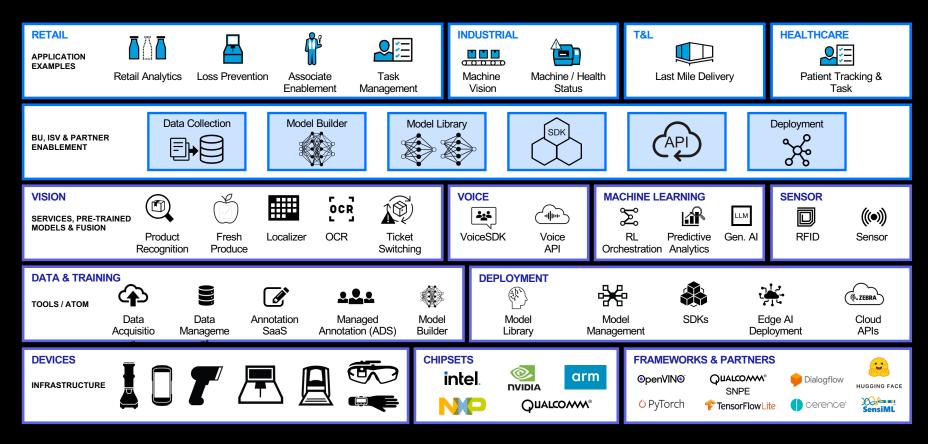

ter AI to augment and automate workflows

As a result of the accelerating development of AI, global GDP will be up to 14% higher in 2030– the equivalent of an additional **\$15.7T** 







**BY 2030** 

**30B** Connected devices

6B unique mobile users

. . . . . . . . . . . . . . . . . .

+14.7T AI driven increase in Global GDP

80% of workforce, 10% of tasks affected by GPTs

# 



DIGITAL INTELLIGENCE

# TRANSFORMED EXPERIENCES





Pietro Maggi Android Enterprise Advocate Antonio Alonso Daroca Android Enterprise BDM

Google

#### android



### 



DIGITAL INTELLIGENCE

TRANSFORMED EXPERIENCES



#### **James Morley-Smith**

Senior Director of User Experience, Research & Human Factors



# Making it Real



# TRANSFORMED EXPERIENCES

# Zebra's AI Development Framework and Components



# **End-to-end Pipeline**







EVERYTHING CONNECTED



DIGITAL INTELLIGENCE

#### TRANSFORMED EXPERIENCES

Up until now, we have primarily initiated the interaction with technology...

The next frontier is a world in which technology predominantly initiates the interaction with us...

Let's build that future together!