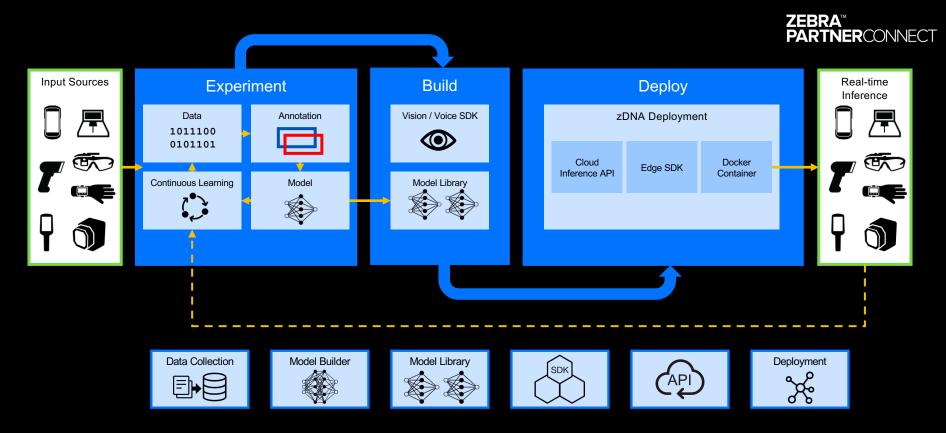

e workflows

As a result of the accelerating development of AI, global GDP will be up to 14% higher in 2030– the equivalent of an additional **\$15.7T** 







**BY 2030** 

**30B** Connected devices

6B unique mobile users

. . . . . . . . . . . . . . . . . .

+14.7T AI driven increase in Global GDP

80% of workforce, 10% of tasks affected by GPTs

# 



DIGITAL INTELLIGENCE

# TRANSFORMED EXPERIENCES





Pietro Maggi Android Enterprise Advocate Antonio Alonso Daroca Android Enterprise BDM

Google

#### android



### 



DIGITAL INTELLIGENCE

TRANSFORMED EXPERIENCES



#### **James Morley-Smith**

Senior Director of User Experience, Research & Human Factors



# Making it Real



# TRANSFORMED EXPERIENCES

# Zebra's AI Development Framework and Components



# **End-to-end Pipeline**







EVERYTHING CONNECTED



DIGITAL INTELLIGENCE

#### TRANSFORMED EXPERIENCES

Up until now, we have primarily initiated the interaction with technology...

The next frontier is a world in which technology predominantly initiates the interaction with us...

Let's build that future together!