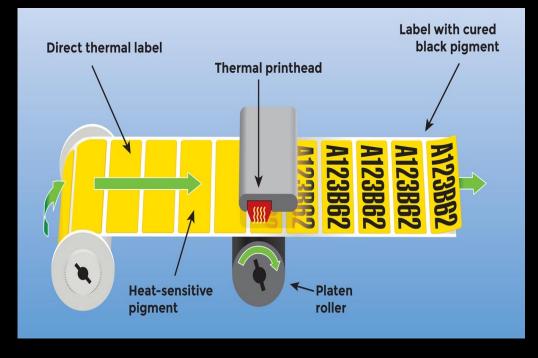

## The Basics - What makes a Thermal Printer tick

400 nanoseconds

## It's All About the Labels – Where all the Action Starts