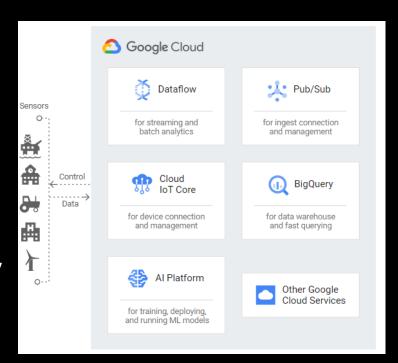

## Megatrends

- Intelligent Edge / IoT devices
- Data driving insights/optimization
- Cloud Computing
- Every device is a compute device
- Every device responsible for security
- Post C19 drive to automation