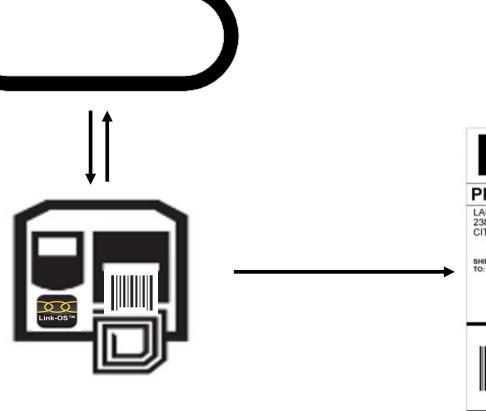

# Printers Powered by Link-OS™

Intelligent Edge connected Device

Durable, Reliable, VERSATILE, Dependable, Manageable

Sitting at the Edge, in the middle of the ACTION

FLEXIBILITY - Everything starts with a LABEL

INTELLIGENT Edge connected Device that Prints

ZEBRA TECHNOLOGIES

#### **LINK-OS PRINTERS**