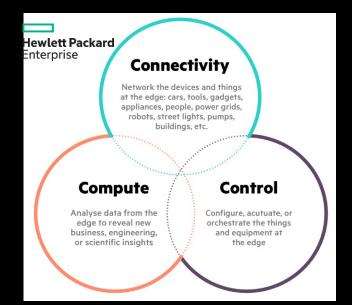

## The World Today

Thermal Printers sit at the EDGE - Where all the action Starts

ZEBRA TECHNOLOGIES

# Printers Powered by Link-OS™

Intelligent Edge connected Device

Durable, Reliable, VERSATILE, Dependable, Manageable

Sitting at the Edge, in the middle of the ACTION

FLEXIBILITY - Everything starts with a LABEL

INTELLIGENT Edge connected Device that Prints

ZEBRA TECHNOLOGIES