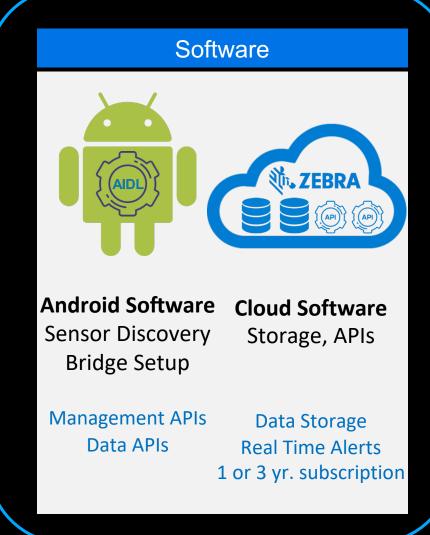

## **Printer App Platform**

Edge Intelligence
at the source
of data use

Replace a<u>djacent devices</u>, related to printing

Zebra DevCon 2023

Printer Application Platform

Accelerate our user community's path to new capabilities

Empower ISVs to create new abilities on top of the printer's OS

## **Printer App Platform**