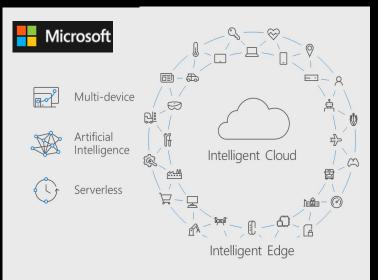

## The World Today

Thermal Printers sit at the EDGE - Where all the action Starts

ZEBRA TECHNOLOGIES

# Printers Powered by Link-OS™

Intelligent Edge connected Device

Durable, Reliable, VERSATILE, Dependable, Manageable

Sitting at the Edge, in the middle of the ACTION

FLEXIBILITY - Everything starts with a LABEL

INTELLIGENT Edge connected Device that Prints

ZEBRA TECHNOLOGIES

## Megatrends

- Intelligent Edge / IoT devices
- Data driving insights/optimization
- Cloud Computing
- Every device is a compute device
- Every device responsible for security
- Post C19 drive to automation