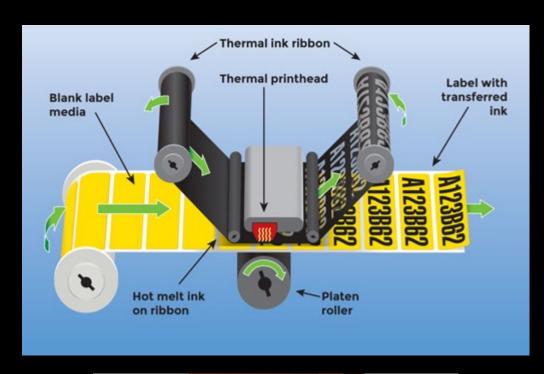

## The Basics - What makes a Thermal Printer tick

400 nanoseconds

## It's All About the Labels – Where all the Action Starts