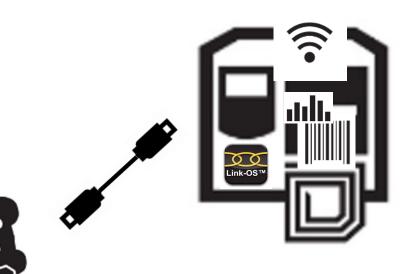

# Printers Powered by Link-OS™

Intelligent Edge connected Device

Durable, Reliable, VERSATILE, Dependable, Manageable

Sitting at the Edge, in the middle of the ACTION

FLEXIBILITY - Everything starts with a LABEL

INTELLIGENT Edge connected Device that Prints

ZEBRA TECHNOLOGIES

## **Printer App Platform**

Edge Intelligence
at the source
of data use

Replace a<u>djacent devices</u>, related to printing

Zebra DevCon 2023

Printer Application Platform

Accelerate our user community's path to new capabilities