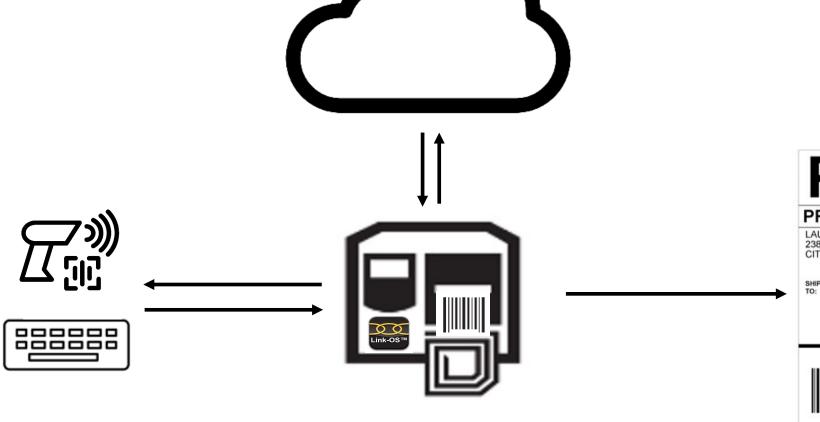

#### **Standalone Printing**

rinters – Consider what you can do... devices change or redirect) eyboard

ations

printer, deliver to cloud

rcode Scanner

logo to every label re the data to the Cloud on the printer

**Legacy Picture** 

Come Work with Zebra Printers - Consider what you can do...

- Replace my thin client devices
- Act on data in motion (change or redirect)
- Connect Scanner or keyboard
- Run standalone applications
- Collect Analytics at the printer, deliver to cloud
- Add a Keyboard or Barcode Scanner
- Act on Data in Motion
- Add a new or different logo to every label
- Encode RFID and share the data to the Cloud
- Run Java applications on the printer

Come Work with Zebra Printers - Consider what you can do...

- Replace my thin client devices
- Act on data in motion (change or redirect)
- Connect Scanner or keyboard
- Run standalone applications
- Collect Analytics at the printer, deliver to cloud
- Add a Keyboard or Barcode Scanner
- Act on Data in Motion
- Add a new or different logo to every label
- Encode RFID and share the data to the Cloud
- Run Java applications on the printer