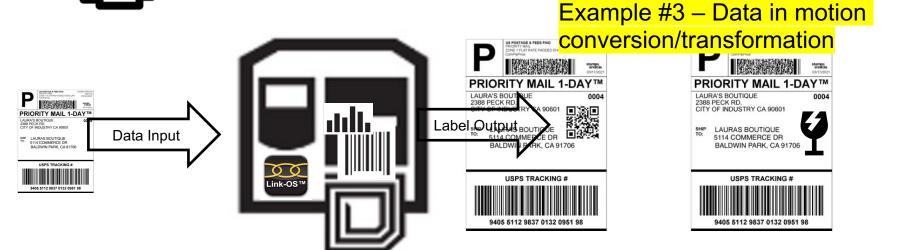

**Legacy Picture** 

Come Work with Zebra Printers - Consider what you can do...

- Replace my thin client devices
- Act on data in motion (change or redirect)
- Connect Scanner or keyboard
- Run standalone applications
- Collect Analytics at the printer, deliver to cloud
- Add a Keyboard or Barcode Scanner
- Act on Data in Motion
- Add a new or different logo to every label
- Encode RFID and share the data to the Cloud
- Run Java applications on the printer

Come Work with Zebra Printers - Consider what you can do...

- Replace my thin client devices
- Act on data in motion (change or redirect)
- Connect Scanner or keyboard
- Run standalone applications
- Collect Analytics at the printer, deliver to cloud
- Add a Keyboard or Barcode Scanner
- Act on Data in Motion
- Add a new or different logo to every label
- Encode RFID and share the data to the Cloud
- Run Java applications on the printer