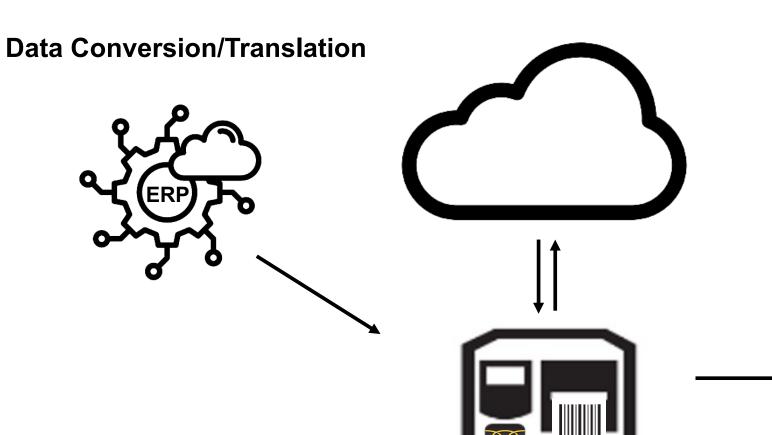

inter Portfolio





















ZEBRA TECHNOLOGIES

## The Basics - What makes a Thermal Printer tick









400 nanoseconds



## It's All About the Labels – Where all the Action Starts















## The World Today





Thermal Printers sit at the EDGE - Where all the action Starts

ZEBRA TECHNOLOGIES





# Printers Powered by Link-OS™



Intelligent Edge connected Device



Durable, Reliable, VERSATILE, Dependable, Manageable



Sitting at the Edge, in the middle of the ACTION



FLEXIBILITY - Everything starts with a LABEL



INTELLIGENT Edge connected Device that Prints

ZEBRA TECHNOLOGIES

## **Typical Legacy Printing**













## **Cloud Printing**











LAURAS BOUTIQUE 5114 COMMERCE DR BALDWIN PARK, CA 91706













## **Cloud Printing**



























US POSTAGE & FEES PAID



## Megatrends

- Intelligent Edge / IoT devices
- Data driving insights/optimization
- Cloud Computing
- Every device is a compute device
- Every device responsible for security
- Post C19 drive to automation











## **Printer App Platform**

Edge Intelligence
at the source
of data use

Replace a<u>djacent devices</u>, related to printing

Zebra DevCon 2023

Printer Application Platform

Accelerate our user community's path to new capabilities

Empower ISVs to create new abilities on top of the printer's OS

#### **LINK-OS PRINTERS**















## **Printer App Platform**











## Supplies – More Intelligence at the Edge





















ZS300



#### Product Movement and Storage in the Cold Chain Zebra DevCon 2023 TransTracker® D Comp