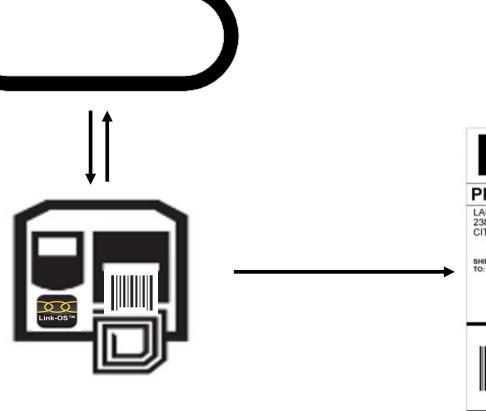

#### **Standalone Printing**

rinters – Consider what you can do... devices change or redirect) eyboard

ations

printer, deliver to cloud

rcode Scanner

logo to every label re the data to the Cloud on the printer

**Legacy Picture** 

Come Work with Zebra Printers - Consider what you can do...

- Replace my thin client devices
- Act on data in motion (change or redirect)
- Connect Scanner or keyboard
- Run standalone applications
- Collect Analytics at the printer, deliver to cloud
- Add a Keyboard or Barcode Scanner
- Act on Data in Motion
- Add a new or different logo to every label
- Encode RFID and share the data to the Cloud
- Run Java applications on the printer

Come Work with Zebra Printers - Consider what you can do...

- Replace my thin client devices
- Act on data in motion (change or redirect)
- Connect Scanner or keyboard
- Run standalone applications
- Collect Analytics at the printer, deliver to cloud
- Add a Keyboard or Barcode Scanner
- Act on Data in Motion
- Add a new or different logo to every label
- Encode RFID and share the data to the Cloud
- Run Java applications on the printer