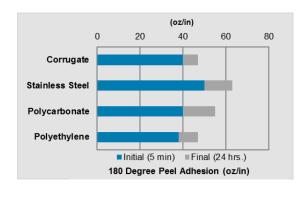

## **ZEBRA**

# 8000D Shelf Label

### **FEATURES**

- Direct thermal, matte polypropylene label with an all-temp acrylic adhesive that will withstand refrigeration and freezers.
- Good smear/scratch resistance
- Recommended for use with 8000D Shelf Talker Clear
- Available in white (05285RM)

#### **MATERIAL CONSTRUCTION**

| Component | Description                         | Caliper |
|-----------|-------------------------------------|---------|
| Facestock | White matte topcoated polypropylene | 3.2 mil |
| Adhesive  | High Performance, acrylic-based     | 0.7 mil |
| Liner     | 40 lb. semi-bleached, kraft stock   | 2.5 mil |
|           | TOTAL ± 10%                         | 6.4 mil |

#### **ADHESIVE STRENGTH**



#### **TEMPERATURE PERFORMANCE**

| Minimum<br>Application<br>Temperature | Service<br>Temperature                | Optimal<br>Storage<br>Conditions |
|---------------------------------------|---------------------------------------|----------------------------------|
| -20º F (-29º C)                       | -40° F to 150° F<br>(-40° C to 66° C) | 72° F (22° C)<br>at 50% RH       |

#### **Expected Exterior Life**

Not recommended for outdoor use

#### **CHEMICAL RESISTANCE**

|          | Chemical       | Direct Thermal |
|----------|----------------|----------------|
| Weak     | Blood          | •              |
|          | Body Fluid     | •              |
|          | Salt Water     | •              |
|          | Water          | •              |
|          | Window Cleaner | •