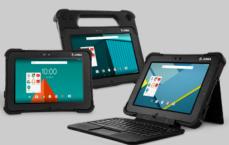

### Solution

BATT3 and Zebra worked closely with one another to develop a solution that features software and hardware components. By combining the Batt3ICx and Zebra Xplore XSLATE 12 rugged tablet, the two companies developed a system for mobile personnel monitoring that firefighters could trust in the most extreme circumstances.

After extensive testing, the Northern Lakes Fire District deemed the XSLATE R12, equipped with Batt3ICx, a reliable and ideal solution.