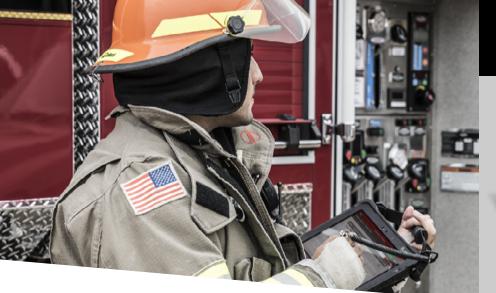

### Challenge

Commanders needed a more reliable way to monitor their crew's movements in emergency situations. The typical methods of pen and paper, dry-erase boards and passport tags were proving unreliable, leaving some first-responders susceptible to hazardous situations.

There have been times where Incident Commanders didn't even know who was on the scene. The old way of handling firefighter accountability and tracking is potentially dangerous.

John Morrison, fire chief and co-founder of BATT3

#### Results

Using the solution of BATT3ICx and the Zebra XSLATE R12, the Northern Lakes Fire District has been able to maintain 100% crew accountability and improve the level of firefighter safety on the scene.