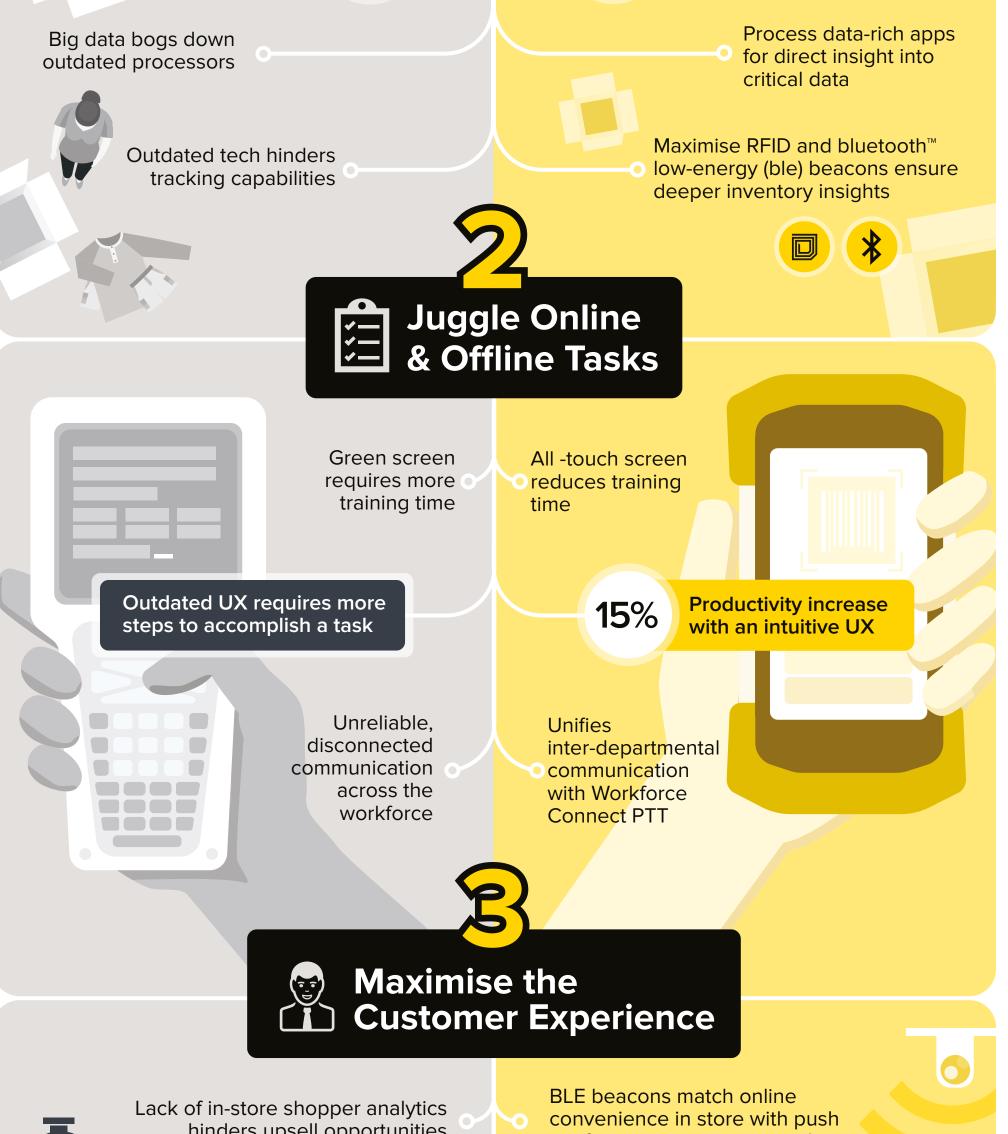

## **3 Ways to stay ahead**

#### SEE WHICH GENERATION LEADS THE WAY

hinders upsell opportunities

notifications promoting products of interest

#### Say goodbye to bottle necks