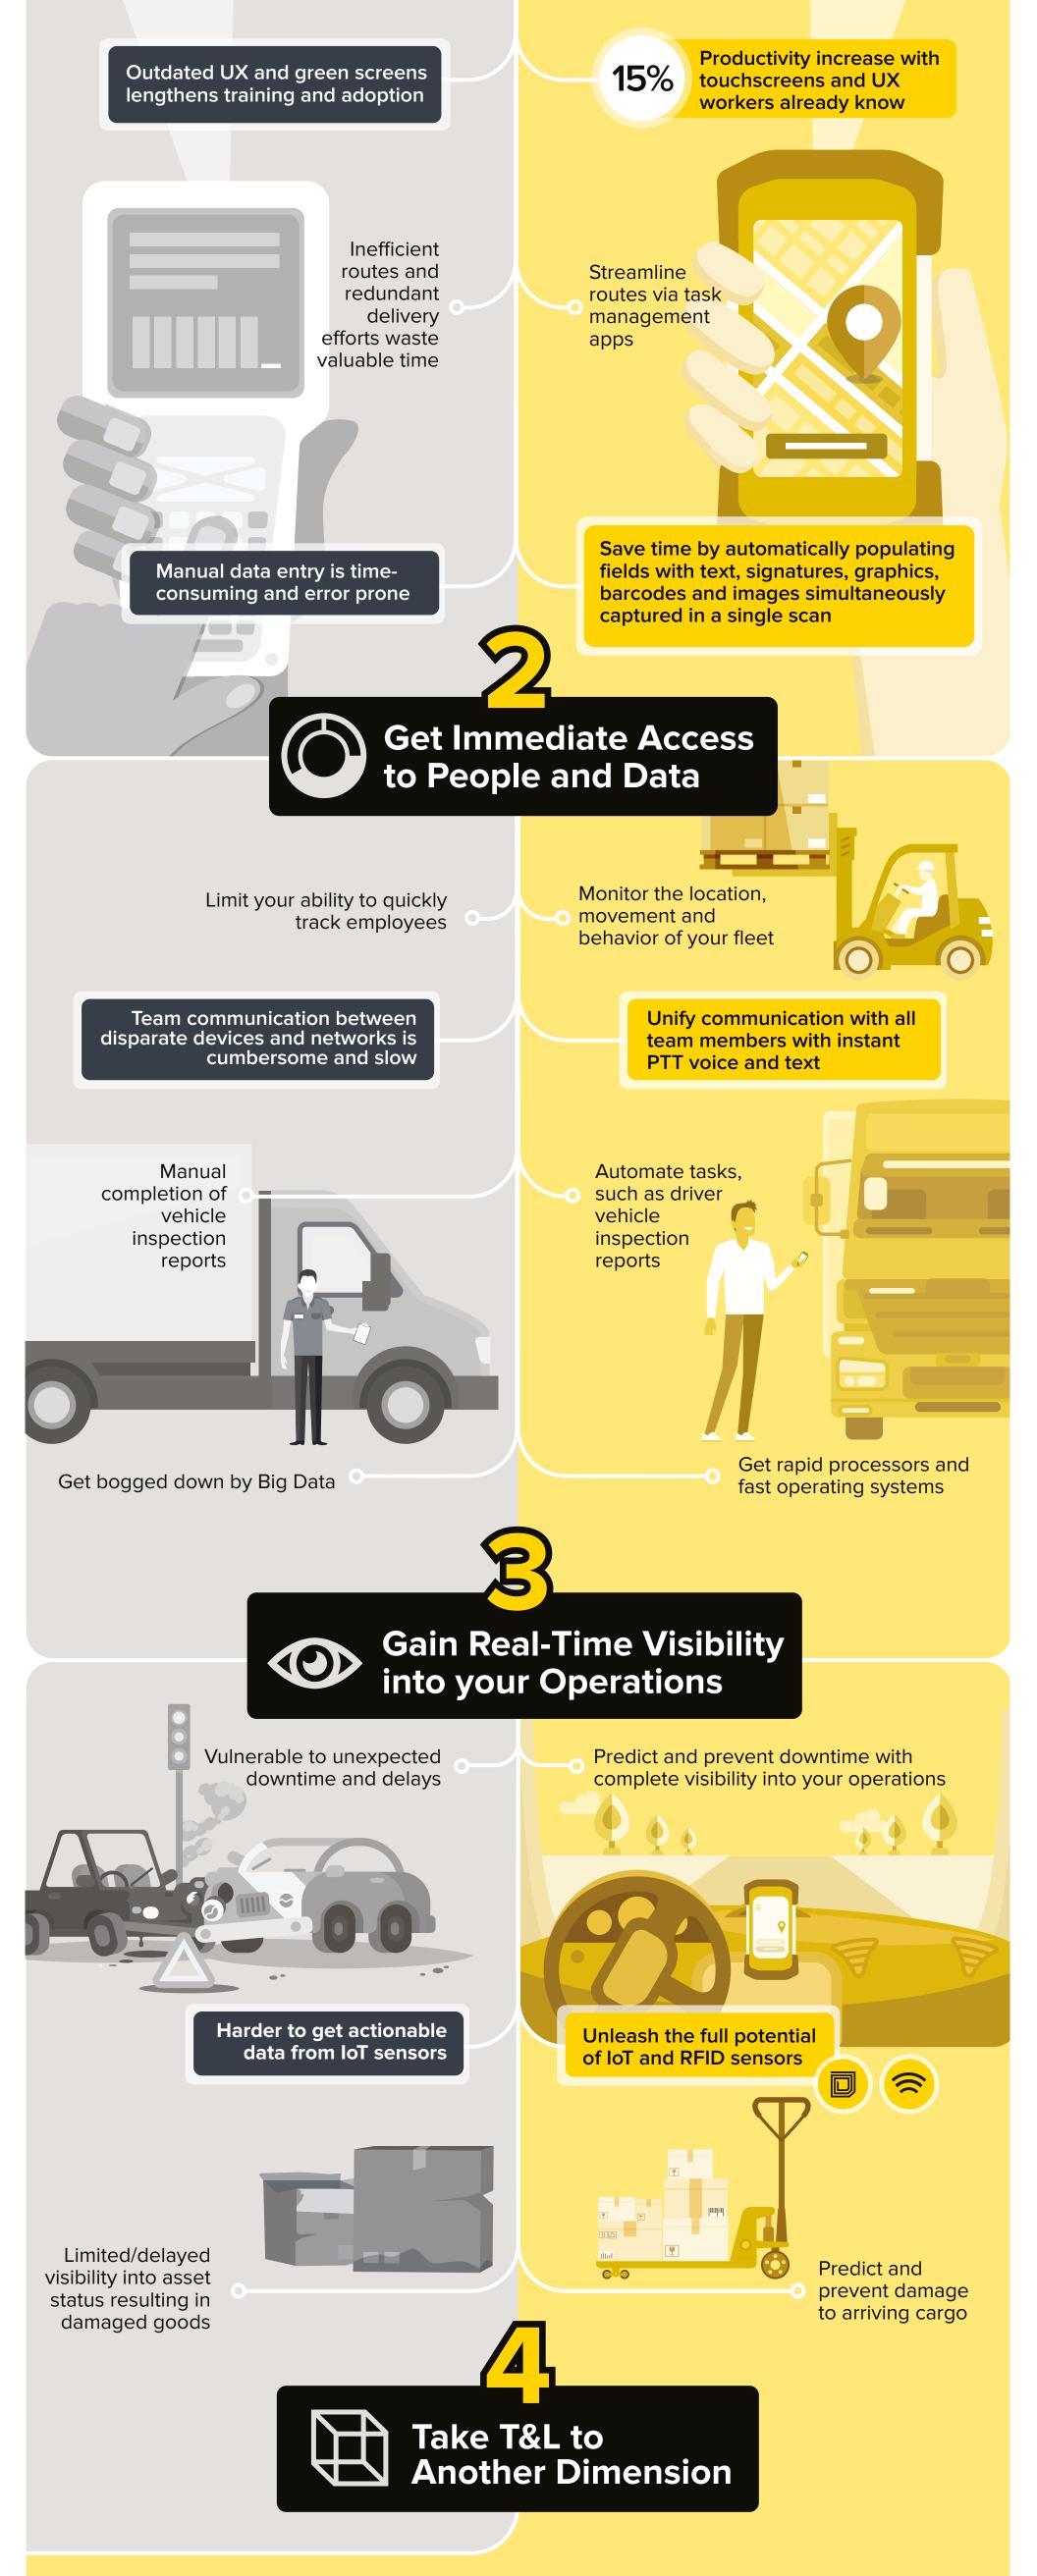

Expedite Training and Workflows

Can't always capture barcodes if they're damaged or dirty, leading to redundancy or manual data entry  Eliminate redundancy with first time,
every time reading of barcodes in virtually any condition

Automatic Dimensioning helps you plan in advance, to accelerate your speed of business. Legacy mobile devices are equipped with the tech to get you there.

## Everything you need to save time in training, loading, delivering and processing.