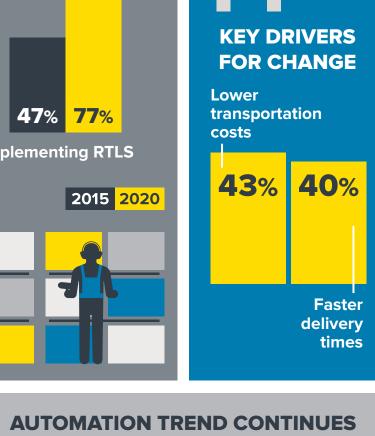

## ENABLING THE SMART WAREHOUSE: WAREHOUSING 2020

Zebra's Warehouse Vision Survey revealed transformational changes in Europe for asset visibility, warehouse productivity and supply chain integration.





**50%** Enhance customer

service

**Reduce out-of-stocks** 

**45**% WMS accuracy









From pen & paper

To mobile handheld computers & tablets

48%

**26%** 

85%

97%



**TOP 5 TECHNOLOGY EXPANSION PLANS** 



## 66% Equipping staff with

technology



Barcode scanning



Tablet computers



58% Internet of Things (IoT)



54% Big data/ analytics



Warehouse/truck loading automation



FOR MORE INFORMATION, VISIT WWW.ZEBRA.COM/WAREHOUSE