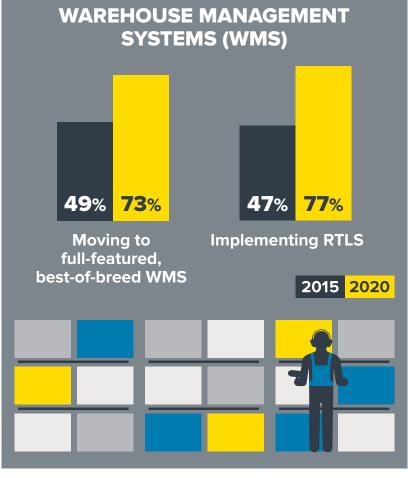

service

**Reduce out-of-stocks** 

**45**% WMS accuracy

From pen & paper

To mobile handheld computers & tablets

48%

**26%** 

85%