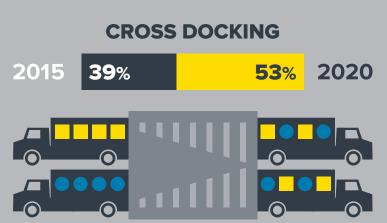

## ENABLING THE SMART WAREHOUSE: WAREHOUSING 2020

Zebra's Warehouse Vision Survey revealed transformational changes in Europe for asset visibility, warehouse productivity and supply chain integration.





**50%** Enhance customer

service

**Reduce out-of-stocks** 

**45**% WMS accuracy









From pen & paper

To mobile handheld computers & tablets

48%

**26%** 

85%

97%



**TOP 5 TECHNOLOGY EXPANSION PLANS** 



## 66% Equipping staff with

technology



Barcode scanning



Tablet computers



58% Internet of Things (IoT)



54% Big data/ analytics



Warehouse/truck loading automation



FOR MORE INFORMATION, VISIT WWW.ZEBRA.COM/WAREHOUSE