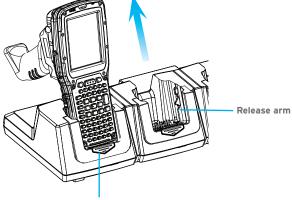

Slide Omnii into the docking station until it latches.

To remove Omnii, push down on the release mechanism on the front face of the docking bay. The hand-held will detach from the docking bay release arms and can be pulled up and out.

**Release mechanism** 