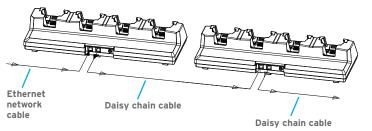

#### The ST4004 features:

- > Fast charging of the Omnii internal battery for 4 units.
- > An RJ45 10/100 Base-T Ethernet interface compatible with the USB to Ethernet drivers included in Omnii.
- > An additional Ethernet interface for connecting more docking stations downstream, up to 4 on the same network.

## **Z** Connect the Docking Station to an Ethernet network.

8000222A.indd 1

 $( \bullet )$ 

Maximum of four ST4004 Quad Docking Stations on one network cable

( )

 $( \bullet )$ 

 $( \bullet )$ 

**3** Insertion and removal of the Omnii computers.