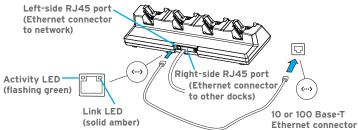

#### The ST4004 features:

- > Fast charging of the Omnii internal battery for 4 units.
- > An RJ45 10/100 Base-T Ethernet interface compatible with the USB to Ethernet drivers included in Omnii.
- > An additional Ethernet interface for connecting more docking stations downstream, up to 4 on the same network.

## **Z** Connect the Docking Station to an Ethernet network.

8000222A.indd 1

 $( \bullet )$ 

Maximum of four ST4004 Quad Docking Stations on one network cable

( )

 $( \bullet )$ 

 $( \bullet )$ 

**3** Insertion and removal of the Omnii computers.