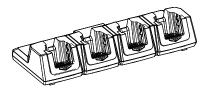

#### The ST4004 features:

- > Fast charging of the Omnii internal battery for 4 units.
- > An RJ45 10/100 Base-T Ethernet interface compatible with the USB to Ethernet drivers included in Omnii.
- > An additional Ethernet interface for connecting more docking stations downstream, up to 4 on the same network.

Slide Omnii into the docking station until it latches.

To remove Omnii, push down on the release mechanism on the front face of the docking bay. The hand-held will detach from the docking bay release arms and can be pulled up and out.

**Release mechanism** 