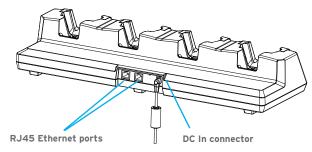

#### The ST4004 features:

- > Fast charging of the Omnii internal battery for 4 units.
- > An RJ45 10/100 Base-T Ethernet interface compatible with the USB to Ethernet drivers included in Omnii.
- > An additional Ethernet interface for connecting more docking stations downstream, up to 4 on the same network.

## **Z** Connect the Docking Station to an Ethernet network.

8000222A.indd 1

 $( \bullet )$ 

Maximum of four ST4004 Quad Docking Stations on one network cable

( )

 $( \bullet )$ 

 $( \bullet )$ 

**3** Insertion and removal of the Omnii computers.

#### CONNECTING TO AN ETHERNET NETWORK

When an Omnii is inserted in the docking station, a dock icon is displayed in the taskbar at the bottom of the screen. The Omnii also detects the presence of the Ethernet network and automatically detects and loads the appropriate drivers to communicate with the network.