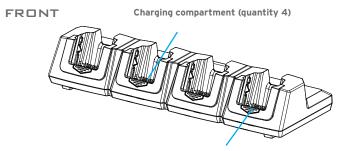

Docking connectors (quantity 4)

#### The ST4004 features:

- > Fast charging of the Omnii internal battery for 4 units.
- > An RJ45 10/100 Base-T Ethernet interface compatible with the USB to Ethernet drivers included in Omnii.
- > An additional Ethernet interface for connecting more docking stations downstream, up to 4 on the same network.

Slide Omnii into the docking station until it latches.

To remove Omnii, push down on the release mechanism on the front face of the docking bay. The hand-held will detach from the docking bay release arms and can be pulled up and out.