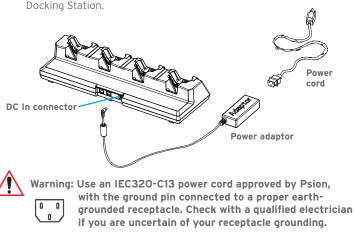

#### Connect the Docking Station to external power.

**Note:** Use only the universal AC power adaptor approved by Psion for use with the Quad Docking Station.

## **Z** Connect the Docking Station to an Ethernet network.

8000222A.indd 1

 $( \bullet )$ 

Maximum of four ST4004 Quad Docking Stations on one network cable

( )

 $( \bullet )$ 

 $( \bullet )$ 

**3** Insertion and removal of the Omnii computers.