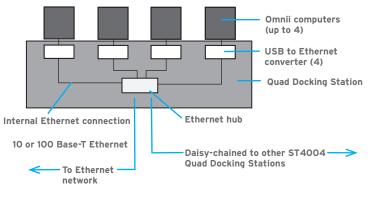

#### The ST4004 features:

- > Fast charging of the Omnii internal battery for 4 units.
- > An RJ45 10/100 Base-T Ethernet interface compatible with the USB to Ethernet drivers included in Omnii.
- > An additional Ethernet interface for connecting more docking stations downstream, up to 4 on the same network.

## **Z** Connect the Docking Station to an Ethernet network.

8000222A.indd 1

 $( \bullet )$ 

Maximum of four ST4004 Quad Docking Stations on one network cable

( )

 $( \bullet )$ 

 $( \bullet )$ 

**3** Insertion and removal of the Omnii computers.

#### CONNECTING TO AN ETHERNET NETWORK

When an Omnii is inserted in the docking station, a dock icon is displayed in the taskbar at the bottom of the screen. The Omnii also detects the presence of the Ethernet network and automatically detects and loads the appropriate drivers to communicate with the network.