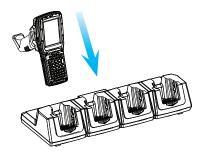

Slide Omnii into the docking station until it latches.

To remove Omnii, push down on the release mechanism on the front face of the docking bay. The hand-held will detach from the docking bay release arms and can be pulled up and out.