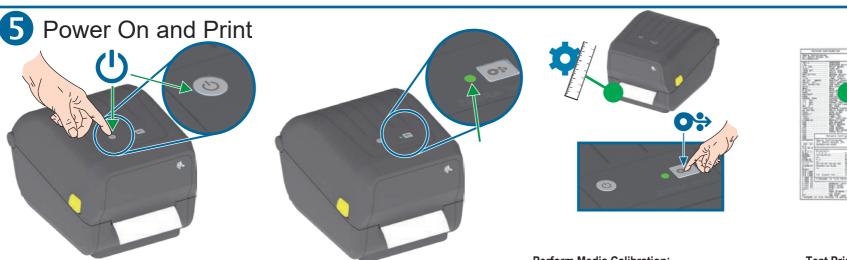

Perform Media Calibration: Press and hold the FEED button until the Status Light blinks off and on TWICE, then release.

## **Test Print Configuration Report:** Press and hold the FEED button until the Status Light blinks off and on ONCE, then release.

Press and release Power Button. Lights will cycle.

Printer Ready when Status Light is steady Green.