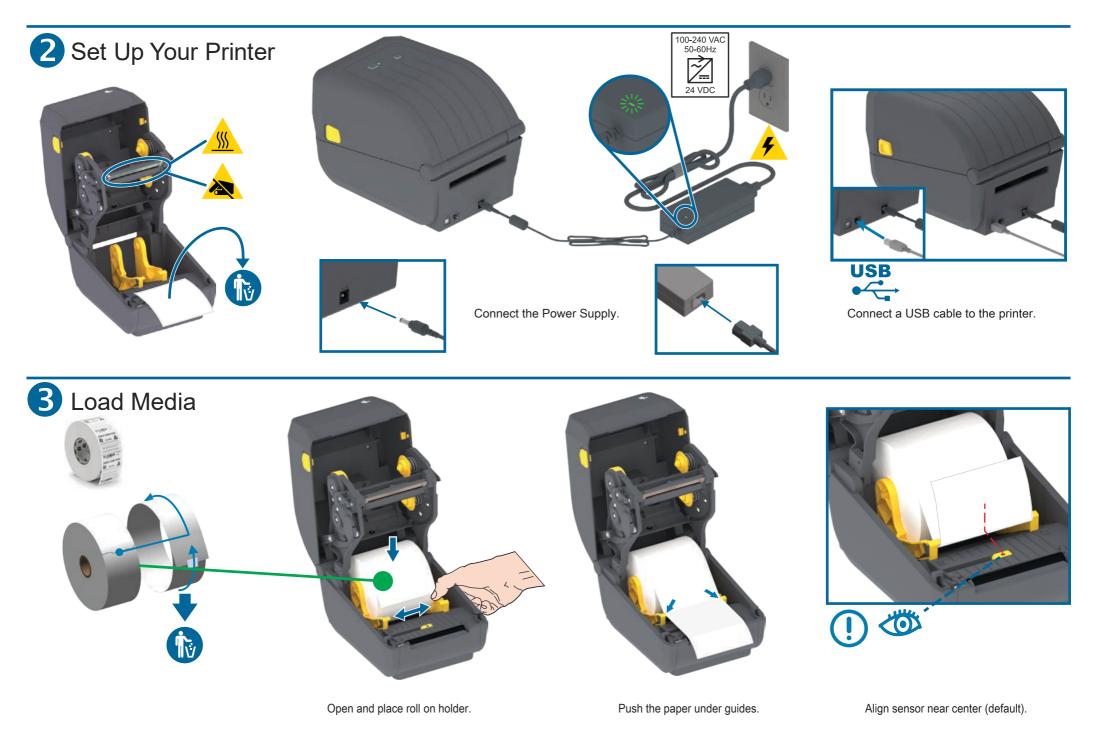

Perform Media Calibration: Press and hold the FEED button until the Status Light blinks off and on TWICE, then release.

## **Test Print Configuration Report:** Press and hold the FEED button until the Status Light blinks off and on ONCE, then release.

Press and release Power Button. Lights will cycle.

Printer Ready when Status Light is steady Green.





## This is a Zebra QuickHelp QR Code

You will find them on your Zebra product and documentation. Open the camera app on your smart mobile device and point it at the QR code to view helpful content in a browser.

## Get Help: www.zebra.com/zd200t-info





NA and Corporate Headquarters +1 800 423 0442 inquiry4@zebra.com

Asia-Pacific Headquarters +65 6858 0722 contact.apac@zebra.com

**EMEA Headquarters** zebra.com/locations c