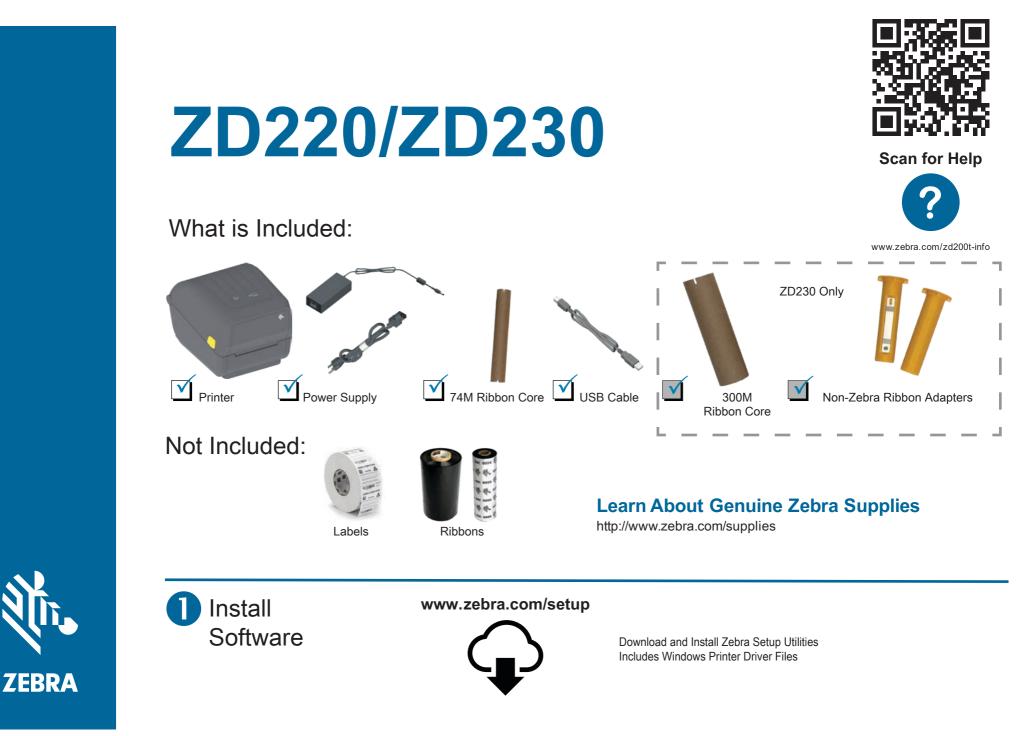

Perform Media Calibration: Press and hold the FEED button until the Status Light blinks off and on TWICE, then release.

## **Test Print Configuration Report:** Press and hold the FEED button until the Status Light blinks off and on ONCE, then release.

Press and release Power Button. Lights will cycle.

Printer Ready when Status Light is steady Green.





## This is a Zebra QuickHelp QR Code

You will find them on your Zebra product and documentation. Open the camera app on your smart mobile device and point it at the QR code to view helpful content in a browser.

## Get Help: www.zebra.com/zd200t-info





NA and Corporate Headquarters +1 800 423 0442 inquiry4@zebra.com

Asia-Pacific Headquarters +65 6858 0722 contact.apac@zebra.com

**EMEA Headquarters** zebra.com/locations