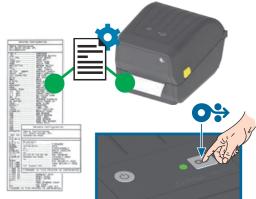

Perform Media Calibration: Press and hold the FEED button until the Status Light blinks off and on TWICE, then release.

## **Test Print Configuration Report:** Press and hold the FEED button until the Status Light blinks off and on ONCE, then release.

Press and release Power Button. Lights will cycle.

Printer Ready when Status Light is steady Green.