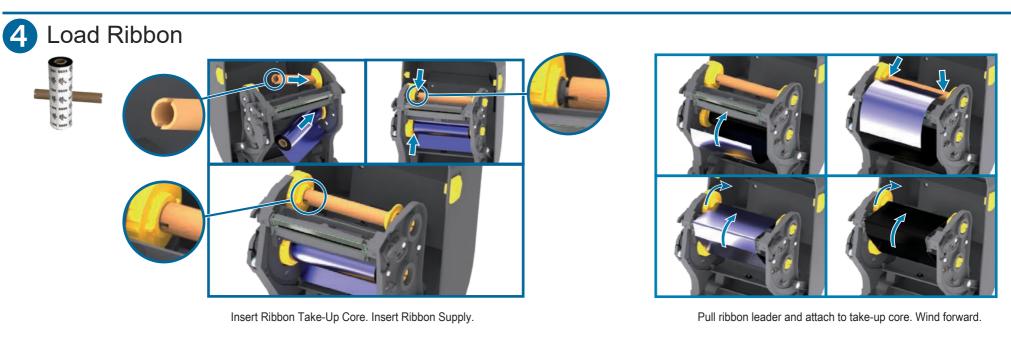

Perform Media Calibration: Press and hold the FEED button until the Status Light blinks off and on TWICE, then release.

## **Test Print Configuration Report:** Press and hold the FEED button until the Status Light blinks off and on ONCE, then release.

Press and release Power Button. Lights will cycle.

Printer Ready when Status Light is steady Green.





## This is a Zebra QuickHelp QR Code

You will find them on your Zebra product and documentation. Open the camera app on your smart mobile device and point it at the QR code to view helpful content in a browser.

## Get Help: www.zebra.com/zd200t-info





NA and Corporate Headquarters +1 800 423 0442 inquiry4@zebra.com

Asia-Pacific Headquarters +65 6858 0722 contact.apac@zebra.com

**EMEA Headquarters** zebra.com/locations con