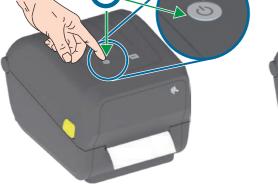

Perform Media Calibration: Press and hold the FEED button until the Status Light blinks off and on TWICE, then release.

## **Test Print Configuration Report:** Press and hold the FEED button until the Status Light blinks off and on ONCE, then release.

Press and release Power Button. Lights will cycle.

Printer Ready when Status Light is steady Green.