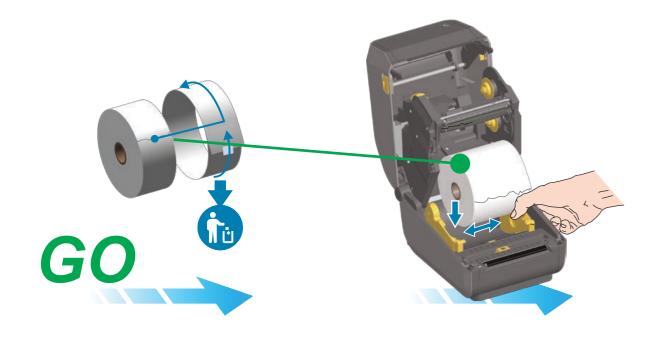

Cancel

Feed

**₹** ZEBRA

S Learn About Genuine Zebra Supplies http://www.zebra.com/supplies

Set Up Your Printer http://www.zebra.com/zd620t-info

www.zebra.com/setup

Download and Install Zebra Setup Utilities Includes Windows Printer Driver Files