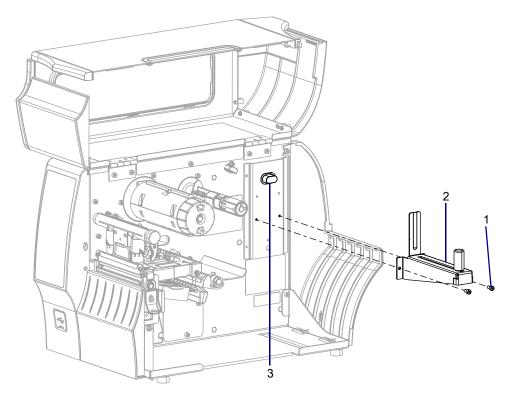

### Remove the Old Metal Hanger

1. Remove the two screws (1) securing the media hanger (2) to the printer.

- 2. Remove the media hanger spacer.
- 3. Go to "Install the New One Inch Media Hanger on page 3".