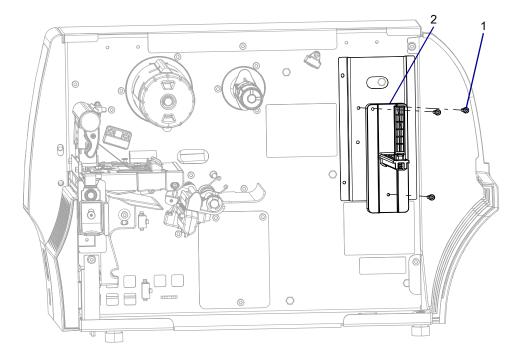

#### Remove the Old One Inch Hanger

- 1. Remove the three screws (1).
- 2. Remove the old hanger (2).