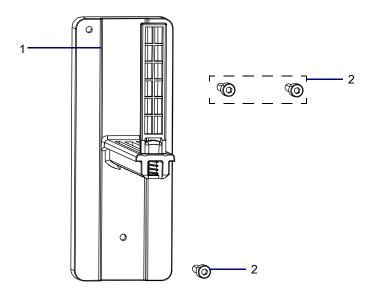

#### **Parts List**

Before proceeding, verify that your kit contains the following items. To reorder specific parts, navigate to <u>Zebra.com/parts</u>, and select your printer model.

| Item | Description                                     | Qty |
|------|-------------------------------------------------|-----|
| 1    | Media hanger                                    | 1   |
| 2    | Screw, M4 × 0.7 × 12 (sold in quantities of 25) | 3   |

# **Install the New One Inch Media Hanger**

- 1. Align the three mounting holes.
- 2. Install the three new screws (1).