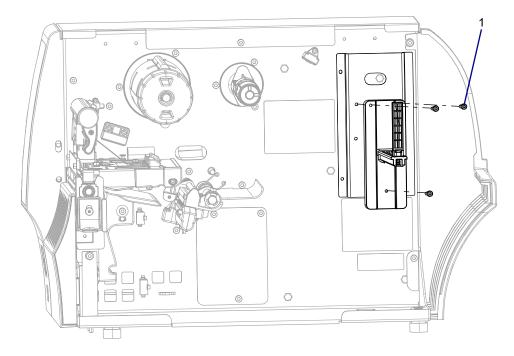

# **Install the New One Inch Media Hanger**

- 1. Align the three mounting holes.
- 2. Install the three new screws (1).