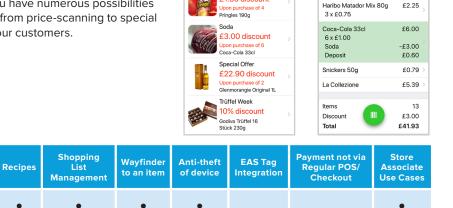

### Datema

EasyShop is a complete self-scanning solution for retailers. EasyShop selfscanning increases customer loyalty by simplifying shopping as well as the decision-making process of various purchases, creating an enhanced shopping experience. With our self-scanning solution you have numerous possibilities of creating a truly all-in-one store-experience, from price-scanning to special offers, demos, knowledge and invitations to your customers.