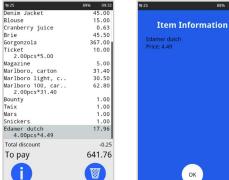

## **RetAPPs SRL**

SmartBip is an innovative software platform than enables retailers to integrate, in a single application, services such as Mobile Self-Scanning, Mobile Payment, Shopping List Management, Select/Click & Collect and Mobile Promotions & Couponing. The Merchant-App allows retailers to manage PSS/MSS controls, POS operations, innovative payments, product picking and CRM customer management. SmartBip can also integrate automated lockers and self-service product distributors such as vending machines.