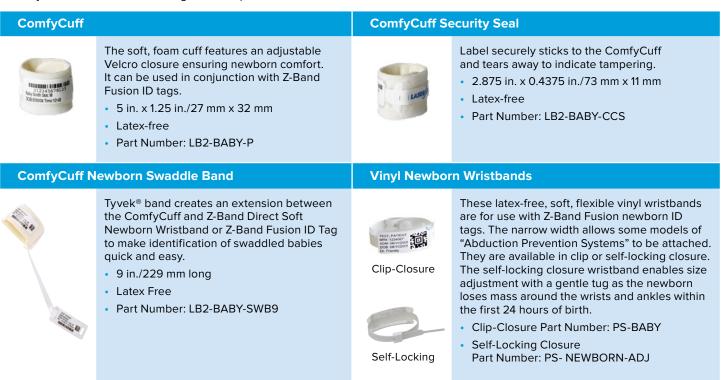

Zebra's ComfyCuff family of wristband accessories when paired with Z-Band Newborn wristbands, offers clinicians a way to identify newborns without having to unwrap them.

Specifications subject to change without notice.