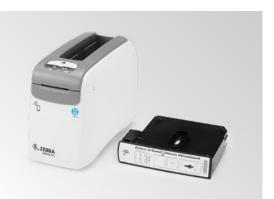

## Zebra's ZD510-HC Patient I.D. Solution

The reliable ZD510-HC direct thermal printer combined with easy-to-load cartridges of Z-Band wristbands in adult, pediatric or newborn sizes allow patient I.D. protocols to be easily implemented. Pop the wristband cartridge into the ZD510-HC printer and print durable, individual wristbands on demand. The ZD510-HC printer detects the wristband size and automatically calibrates its settings for optimal print quality.