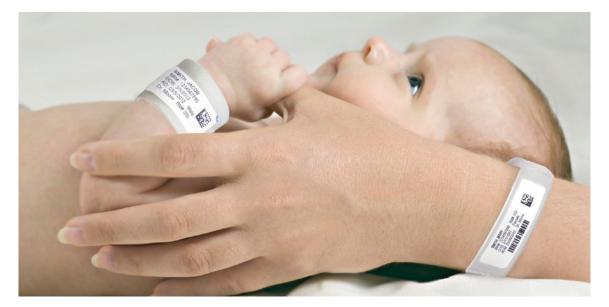

## **Soft Newborn Z-Band** Wristband Solutions

Gentle enough for a newborn's delicate skin

Wristbanding newborns is a sensitive issue. While hospitals go to great lengths to properly identify newborns, clinicians are also concerned with the comfort and durability of the bands. Zebra kept these challenges in mind when creating a complete line of wristbands for newborns.

Barcoded wristbands are the foundation for positive patient identification and the prevention of serious medical errors. Zebra thermal printers produce crisp, clear print quality on all wristbands, so barcodes scan quickly and reliably. Zebra offers several soft, comfortable newborn wristbands to meet most hospital's needs.