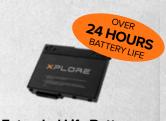

#### **Work Hard Day and Night**

Tablet lasts for over 24 hours on a single, extended-life battery. Choose between standard 500 nit or ultra-bright 1000 nit 10.1" displays with auto-sensing glove / wet touch inputs and active digitizer option\*\*.

Companion Keyboard & KickStrap\*

Kickstand

Vehicle Dock

Soft Handle

Office Dock

**Extended Life Battery** 

**Battery Charger** 

Which L10 rugged tablet model is best for your mobile workers?