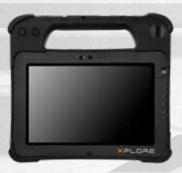

Hard handle and integrated barcode reader for ergonomic all-day data capture

Lightweight slate design allows for easy transport and use between the office, vehicle, and field

2-in-1 flexibility makes it the ideal laptop replacement