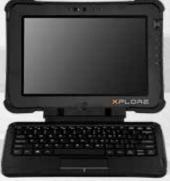

Hard handle and integrated barcode reader for ergonomic all-day data capture

Lightweight slate design allows for easy transport and use between the office, vehicle, and field

2-in-1 flexibility makes it the ideal laptop replacement