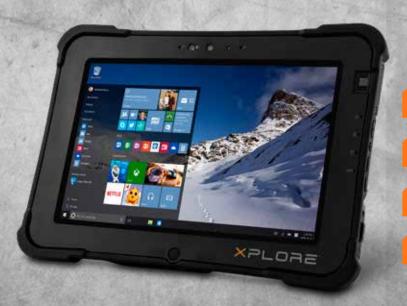

#### **Work Hard Day and Night**

Tablet lasts for over 24 hours on a single, extended-life battery. Choose between standard 500 nit or ultra-bright 1000 nit 10.1" displays with auto-sensing glove / wet touch inputs and active digitizer option\*\*.

### A Versatile Rugged Tablet Platform from the Rugged Mobility Authority

Life is full of choices. With the Xplore L10 rugged tablet platform, it is easy to make the right choice for your workers and your business. Each custom-configurable Xplore XPAD L10, XSLATE L10, and XBOOK L10 tablet offers industry-leading computing performance and more rugged mobility.