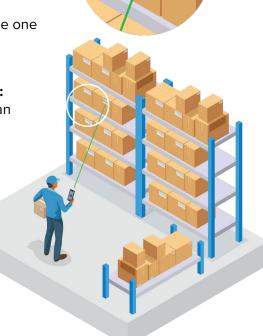

IntelliFocus™ technology easily captures 1D and 2D barcodes in a variety of conditions over a wide working range, in the hand or across the room.

#### Versatile

Longer working range minimizes bending/ squatting and the need for ladders when barcodes are beyond the reach of traditional standard scanning ranges.

#### Easy to Use

The green laser aimer with its wide targeting pattern is highly visible in a variety of environments and lighting conditions, enabling fast, accurate scanning.\*

\* Green laser aimer available in the Zebra TC52ax Mobile Computer and Zebra SE55 Scan Engine.