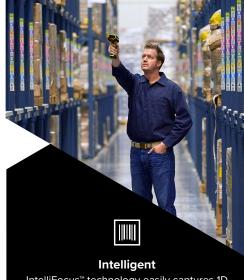

IntelliFocus™ technology easily captures 1D and 2D barcodes in a variety of conditions over a wide working range, in the hand or across the room.

#### Versatile

Longer working range minimizes bending/ squatting and the need for ladders when barcodes are beyond the reach of traditional standard scanning ranges.

#### Easy to Use

The green laser aimer with its wide targeting pattern is highly visible in a variety of environments and lighting conditions, enabling fast, accurate scanning.\*

\* Green laser aimer available in the Zebra TC52ax Mobile Computer and Zebra SE55 Scan Engine.