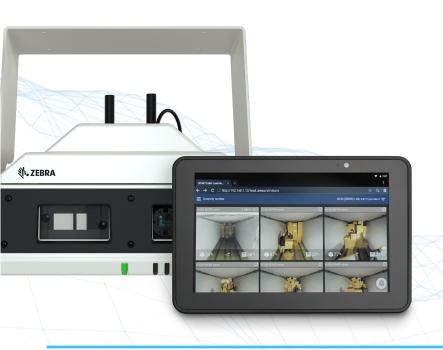

#### Take the best route for optimizing your operations with SmartPack Trailer.

- Capture live images on a centralized dashboard view.
- Utilize 3D sensing technology to enhance load efficiency and quality.
- Deliver real-time visibility into your loading operations.
- Supervise multiple loading docks simultaneously.
- Receive in-depth insights and data to improve processes and safety.

#### what's happening across your loading operations.

Enable deeper enterprise visibility into people, processes, packages and productivity.

**Enterprise-grade sensing** technology + scanning and mobile technology.

#### Improve quality, training and safety

- Monitor load construction to ensure balance and proper stacking.
- Maximize historical data and images to develop or improve safety and training.
- Utilize the centralized dashboard
   to monitor the loading process and provide
   real-time feedback to workers when needed.