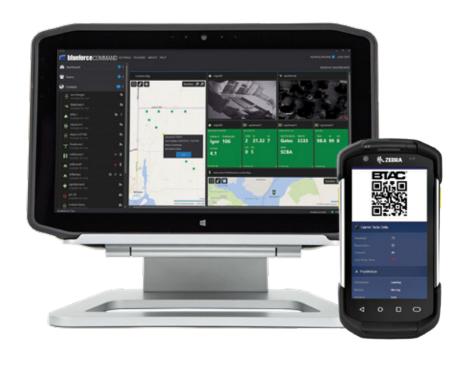

## Advanced Situational Awareness Deployed in 48 Hours

To help first responders handle the worldwide spread of COVID-19, Blueforce Development and Zebra have partnered closely to offer a situational awareness platform that can be rapidly deployed by EMS agencies across the country. Blueforce provides an easy-to-use subscriber interface to securely connect with people, sensors, and Al service in seconds, using Zebra rugged mobile devices to capture data and remain connected in critical environments. Utilizing the Android or Windows operating system, public safety personnel can be grouped to form customized responder networks to counter simultaneous incidents and adapt to continuously evolving needs.

## **Advanced Collaboration Capabilities**

This partnership gives EMS agencies realtime awareness of personnel location and extends advanced collaborative capabilities from the operations center to the tactical edge. Utilizing rugged mobile tablets and computers running enterprise-grade Android or Windows 10 to maximize operational uptime, personnel have the ability to share information in real time via chat, as well as transmit photos and documents, and view live video feeds.