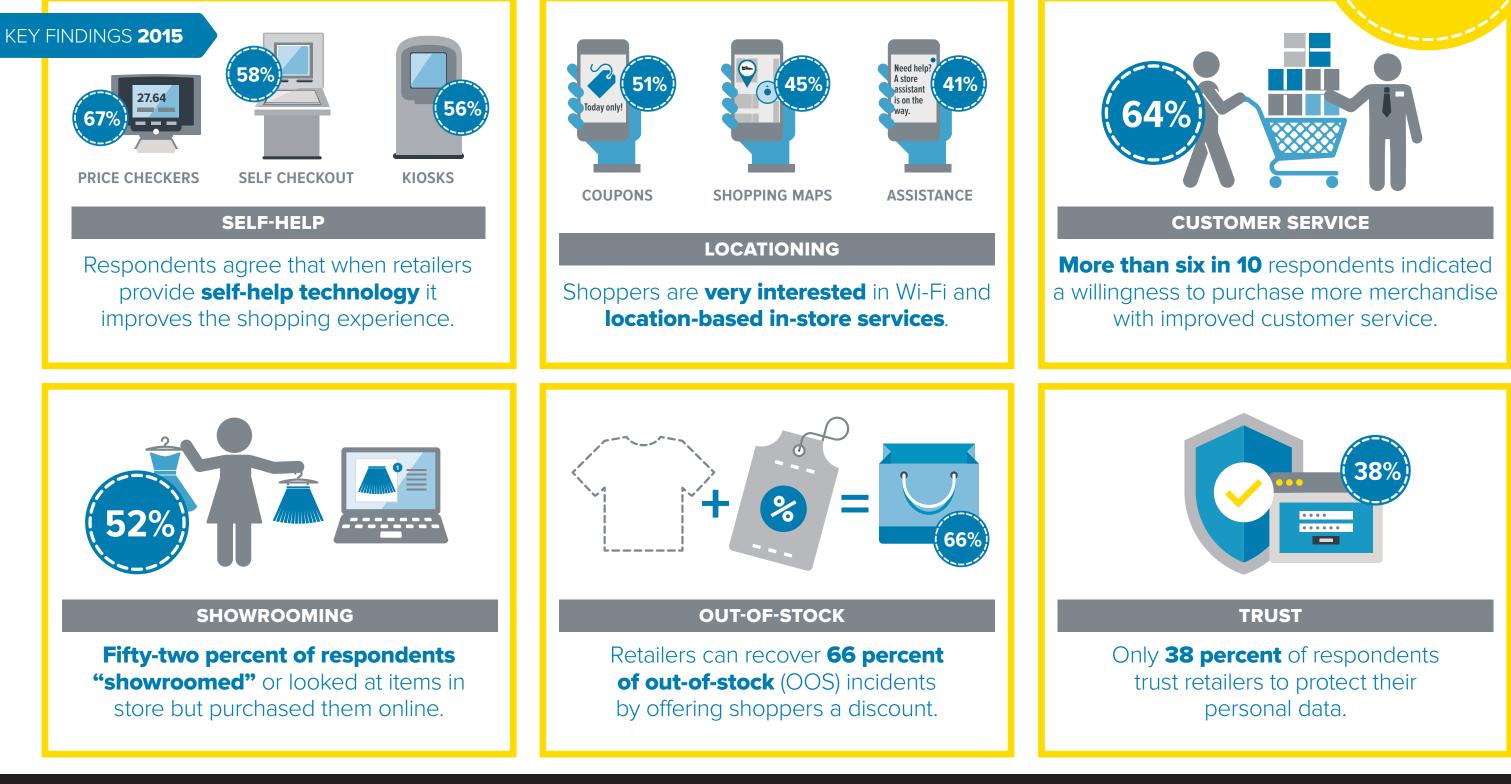

## **2015 GLOBAL SHOPPER STUDY HIGHLIGHTS**

The eighth annual installment of the Zebra Global Shopper Study found that a majority of respondents value retailers who use technology to make the shopping experience more efficient and most agree that technology solutions are helping retailers enable and improve every aspect of the shopping experience.