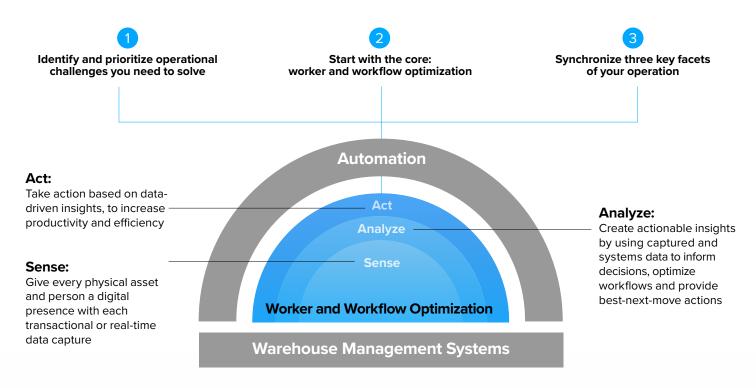

# Plan Your Next Move with the Zebra Warehouse Maturity Model

Identify and prioritize operational challenges

#### The Path Forward is Best Achieved in Phases

Taking a phased approach allows you to increase operational visibility at your own pace, without upending operations.