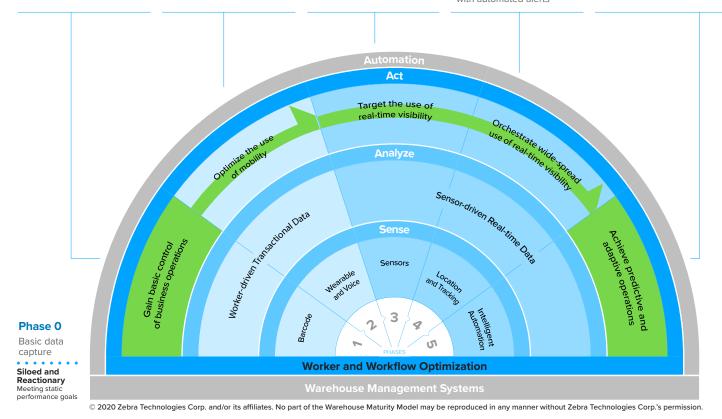

#### Phase 1

- Track every inventory move
- Connect each worker to your WMS with modern mobile devices

#### Phase 2

- Deploy devices to fit each task, increase comfort and effortlessly data capture
- Optimize WMS data for dynamic mobile workflows

#### Phase 3

- Automate data capture in targeted areas where compliance is critical
- Utilize labor efficiently by managing by exception

#### Phase 5

- Phase 4
  Get operational visibility with real-time location data
- Deploy the closest worker or asset for the task
- Reduce steps in processes with automated alerts

Predict and adapt in real time